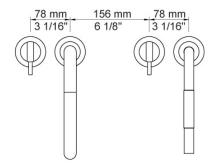

Features: One-handle high flow mixer (2500) with double swivel spout (090D) and hand shower (T1).

Installation: Hole cut out size, one-handle mixers: 42 mm. Hole cut out size, spout: 22mm. Hole cut out size, hand shower: 30mm. Maximum hob thickness 45mm. Access to underside is required.

Finish: Available in all Vola finishes.

WELS: 3 STAR Rated. 8 L/min. Registration

number S12164 (T1) **Specifications** 