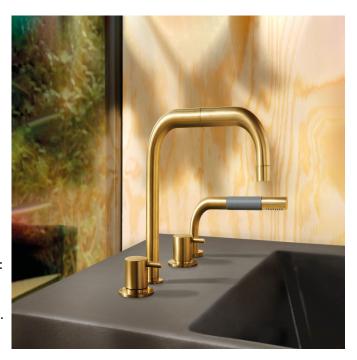

## **Vola SC10 Bath Combination**

Originally designed by Arne Jacobsen in the 1960's this iconic tapware range has stayed contemporary ever since and is renowned the world over. Made in Denmark, it has been specified in many of the world's most amazing commercial and residential fit-outs. Owning Vola is owning a piece of design history.

Features: One-handle high flow mixer (2500) with double swivel spout (090D) and hand shower (T1).

Installation: Hole cut out size, one-handle mixers: 42 mm. Hole cut out size, spout: 22mm. Hole cut out size, hand shower: 30mm. Maximum hob thickness 45mm. Access to underside is required.