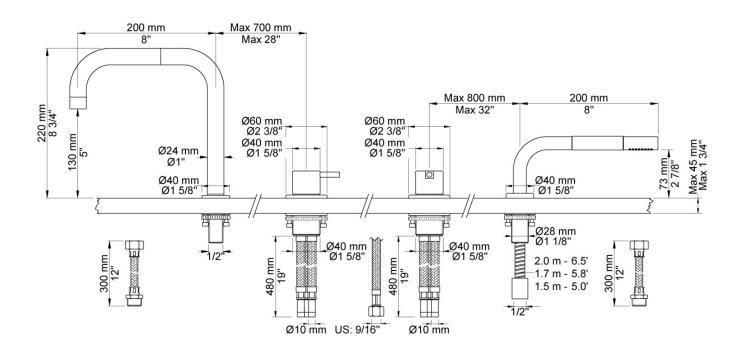

Features: One-handle high flow mixer (2500) with double swivel spout (090D) and hand shower (T1).

Installation: Hole cut out size, one-handle mixers: 42 mm. Hole cut out size, spout: 22mm. Hole cut out size, hand shower: 30mm. Maximum hob thickness 45mm. Access to underside is required.

Finish: Available in all Vola finishes.

WELS: 3 STAR Rated. 8 L/min. Registration

number S12164 (T1) **Specifications** 