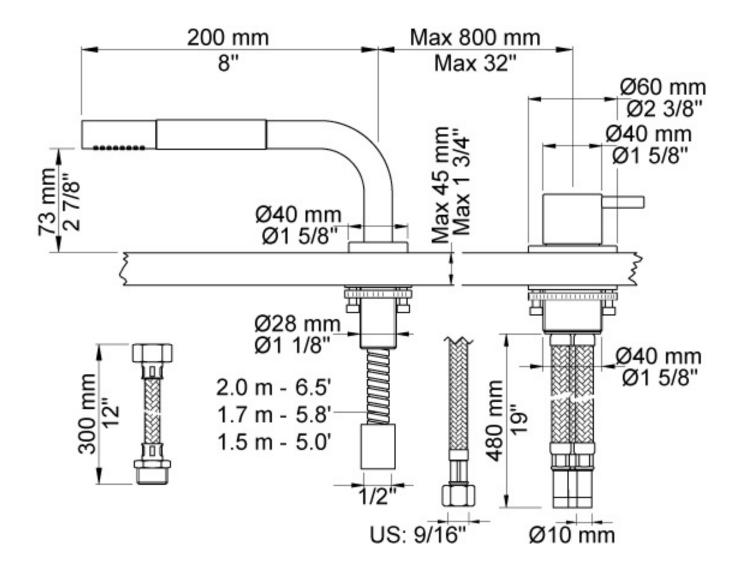

Features: One-handle mixer (500) with hand shower (T1).

Installation: Hole cut out size, one-handle mixer: 42 mm. Hole cut out size, spout: 22mm. Maximum hob thickness 45mm. Access to underside is required.

Finish: Available in all Vola finishes.

WELS: 3 STAR Rated. 8 L/min. Registration number S12164 (T1) **Specifications** 