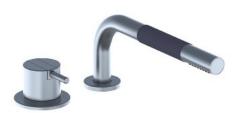

## Vola SC9 Bath Combination

Originally designed by Arne Jacobsen in the 1960's this iconic tapware range has stayed contemporary ever since and is renowned the world over. Made in Denmark, it has been specified in many of the world's most amazing commercial and residential fit-outs. Owning Vola is owning a piece of design history.

Features: One-handle mixer (500) with hand shower (T1).

Installation: Hole cut out size, one-handle mixer: 42 mm. Hole cut out size, spout: 22mm. Maximum hob thickness 45mm. Access to underside is required.