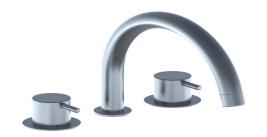

## **Vola SC8 Bath Combination**

Originally designed by Arne Jacobsen in the 1960's this iconic tapware range has stayed contemporary ever since and is renowned the world over. Made in Denmark, it has been specified in many of the world's most amazing commercial and residential fit-outs. Owning Vola is owning a piece of design history.

Features: Two-handle mixer (S50DH + S50D) with double swivel spout (090E).

Installation: Hole cut out size, two-handle mixer: 30 mm. Hole cut out size, spout: 22mm. Maximum hob thickness 45mm. Access to underside is required.