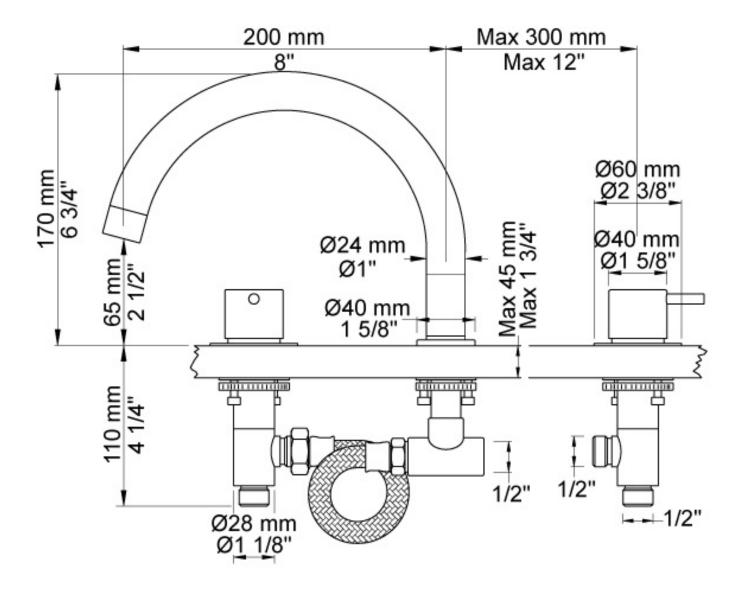

Features: Two-handle mixer (S50DH + S50D) with double swivel spout (090E).

Installation: Hole cut out size, two-handle mixer: 30 mm. Hole cut out size, spout: 22mm. Maximum hob thickness 45mm. Access to underside is required.

## **Specifications**