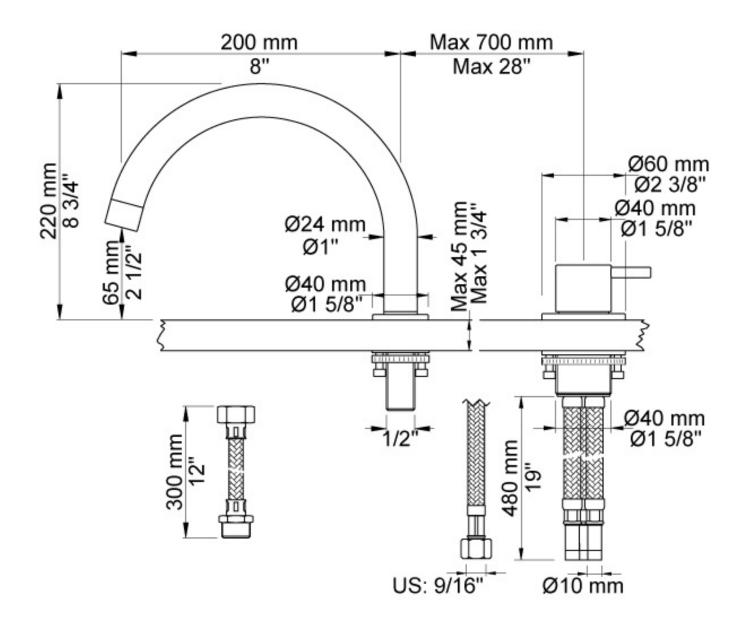

Features: One-handle high flow mixer (2500) with swivel spout (090E).

Installation: Hole cut out size, mixer: 42 mm. Hole cut out size, spout: 22mm. Maximum hob thickness 45mm. Access to underside is required