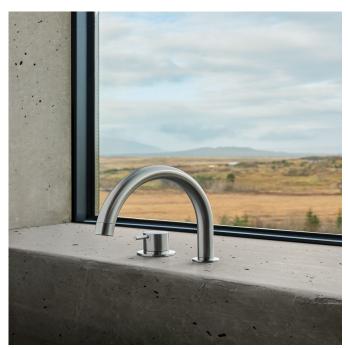

## Vola SC7 Bath Combination

Originally designed by Arne Jacobsen in the 1960's this iconic tapware range has stayed contemporary ever since and is renowned the world over. Made in Denmark, it has been specified in many of the world's most amazing commercial and residential fit-outs. Owning Vola is owning a piece of design history.

Features: One-handle high flow mixer (2500) with swivel spout (090E).

Installation: Hole cut out size, mixer: 42 mm. Hole cut out size, spout: 22mm. Maximum hob thickness 45mm. Access to underside is required