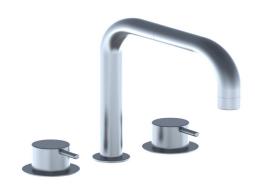

## Vola SC6 Bath Combination

Originally designed by Arne Jacobsen in the 1960's this iconic tapware range has stayed contemporary ever since and is renowned the world over. Made in Denmark, it has been specified in many of the world's most amazing commercial and residential fit-outs. Owning Vola is owning a piece of design history.

Features: Two-handle mixer (S50DH + S50D) with double swivel spout (090D).

Installation: Hole cut out size, two-handle mixer: 30 mm. Hole cut out size, spout: 22mm. Maximum hob thickness 45mm. Access to underside is required.