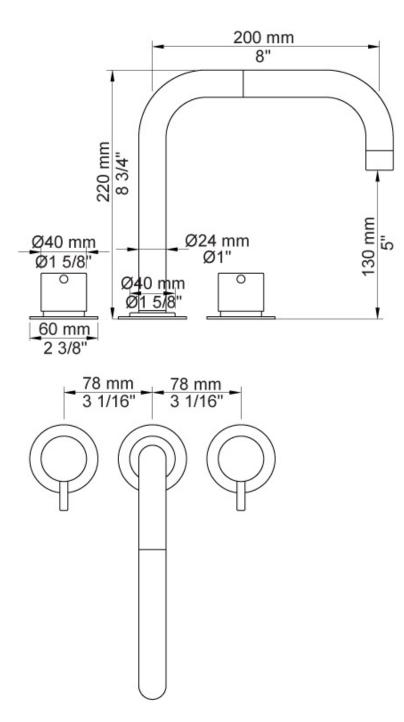

Features: Two-handle mixer (S50DH + S50D) with double swivel spout (090D).

Installation: Hole cut out size, two-handle mixer: 30 mm. Hole cut out size, spout: 22mm. Maximum hob thickness 45mm. Access to underside is required.

Finish: Available in all Vola finishes.

For more info on this product, please visit the <u>Vola website</u>. **Specifications** 