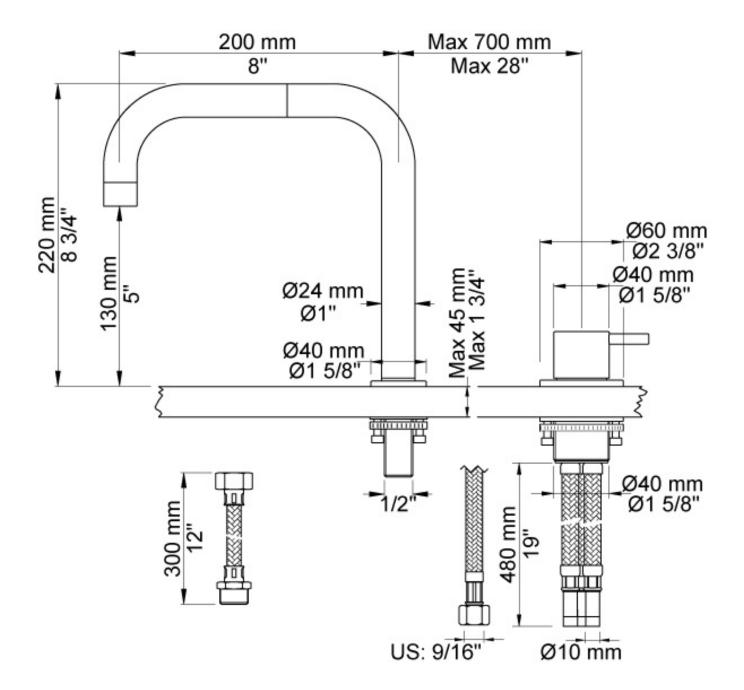

Features: One-handle high flow mixer (2500) with double swivel spout (090D).

Installation: Hole cut out size, mixer: 42 mm. Hole cut out size, spout: 22mm. Maximum hob thickness 45mm. Access to underside is required

Finish: Available in all Vola finishes.

For more info on this product, please visit the <u>Vola website</u>.

## **Specifications**