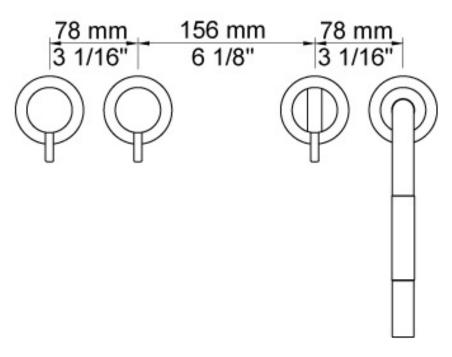

Features: Two-handle mixer (S50DH + S50D) for use in conjunction with spout or multi filler, one-handle mixer with hand shower (500T1).

Installation: Hole cut out size, two-handle mixer: 30 mm. Hole cut out size, one-handle mixer: 42mm. Hole cut out size, handshower: 30mm. Maximum hob thickness 45mm. Access to underside is required.

Options: Supplied standard with 2m metal hose, vinyl hose available also.

Finish: Available in all Vola finishes.

WELS: 3 STAR Rated. 8 L/min. Registration

number S12164 (T1) **Specifications** 