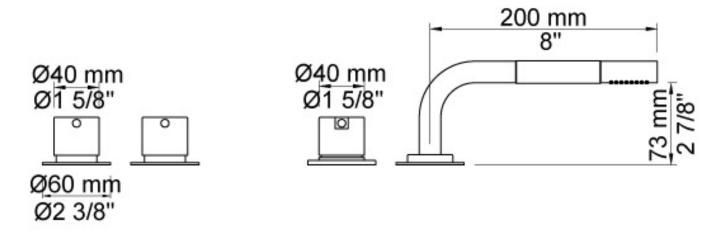

Features: Two-handle mixer (S50DH + S50D) for use in conjunction with spout or multi filler, one-handle mixer with hand shower (500T1).

Installation: Hole cut out size, two-handle mixer: 30 mm. Hole cut out size, one-handle mixer: 42mm. Hole cut out size, handshower: 30mm. Maximum hob thickness 45mm. Access to underside is required.

Options: Supplied standard with 2m metal hose, vinyl hose available also.

Finish: Available in all Vola finishes.

WELS: 3 STAR Rated. 8 L/min. Registration

number S12164 (T1) **Specifications** 