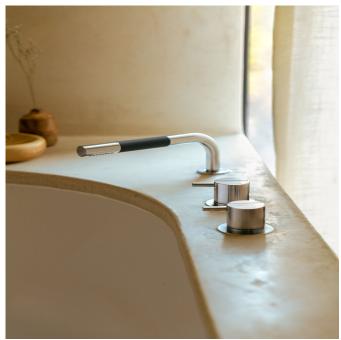

## Vola SC3 Bath Combination

Originally designed by Arne Jacobsen in the 1960's this iconic tapware range has stayed contemporary ever since and is renowned the world over. Made in Denmark, it has been specified in many of the world's most amazing commercial and residential fit-outs. Owning Vola is owning a piece of design history.

Features: One-handle high flow mixer (2500) for use in conjunction with spout or multi filler with hand shower (T1).

Installation: Hole cut out size, mixer: 42mm. Hole cut out size, handshower: 30mm. Maximum hob thickness 45mm. Access to underside is required.