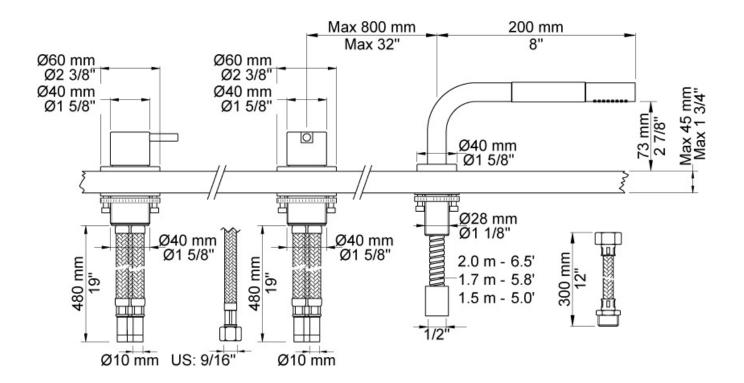

Features: One-handle high flow mixer (2500) for use in conjunction with spout or multi filler with hand shower (T1).

Installation: Hole cut out size, mixer: 42mm. Hole cut out size, handshower: 30mm. Maximum hob thickness 45mm. Access to underside is required.

Options: Supplied standard with 2m metal hose, vinyl hose available also.

Finish: Available in all Vola finishes.

WELS: 3 STAR Rated. 8 L/min. Registration number S12164 (T1) **Specifications** 