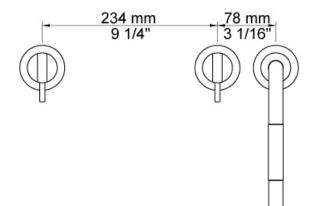

Features: One-handle high flow mixer (2500) for use in conjunction with spout or multi filler with hand shower (T1).

Installation: Hole cut out size, mixer: 42mm. Hole cut out size, handshower: 30mm. Maximum hob thickness 45mm. Access to underside is required.