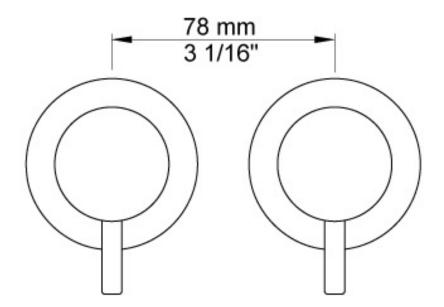

Features: Two-handle high flow mixer (S50DH + S50D) for use in conjunction with spout or multi filler.

Installation: Hole cut out size 30mm. Maximum hob thickness 45mm. Access to underside is required.