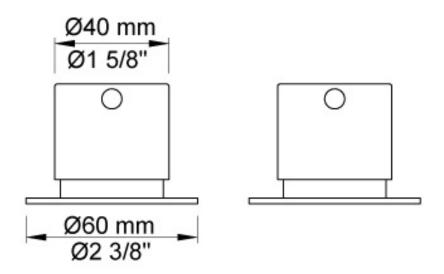

Features: Two-handle high flow mixer (S50DH + S50D) for use in conjunction with spout or multi filler.

Installation: Hole cut out size 30mm. Maximum hob thickness 45mm. Access to underside is required.