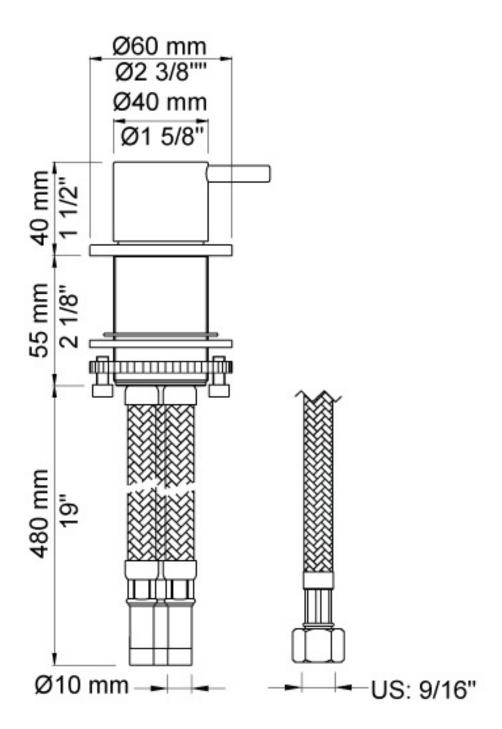

Features: One-handle high flow mixer (2500) for use in conjunction with spout or multi filler.

Installation: Hole cut out size, mixer: 42mm. Maximum hob thickness 45mm. Access to underside is required.