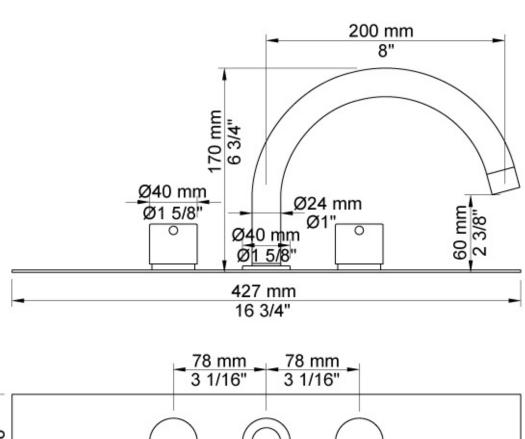

## **Vola BK8 Bath Combination**

Originally designed by Arne Jacobsen in the 1960's this iconic tapware range has stayed contemporary ever since and is renowned the world over. Made in Denmark, it has been specified in many of the world's most amazing commercial and residential fit-outs. Owning Vola is owning a piece of design history.

Features: Two-handle mixer with swivel spout for bath filling. Complete with adjustable bracket and water collection box.

Finish: Available in all Vola finishes.

For more info on this product, please visit the <u>Vola website</u>.

## **Specifications**