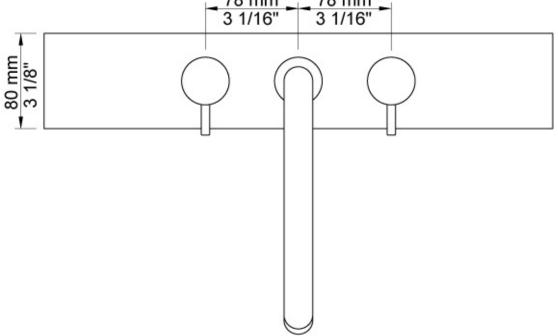

## **Vola BK8 Bath Combination**

Originally designed by Arne Jacobsen in the 1960's this iconic tapware range has stayed contemporary ever since and is renowned the world over. Made in Denmark, it has been specified in many of the world's most amazing commercial and residential fit-outs. Owning Vola is owning a piece of design history.

Features: Two-handle mixer with swivel spout for bath filling. Complete with adjustable bracket and water collection box.

Finish: Available in all Vola finishes.

For more info on this product, please visit the <u>Vola website</u>.

## **Specifications**