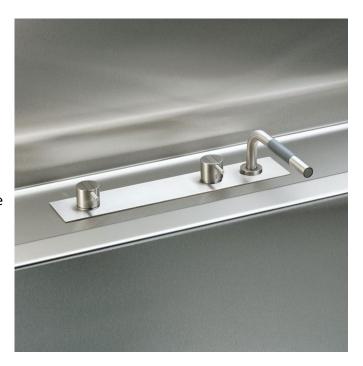

## **Vola BK3 Bath Combination**

Originally designed by Arne Jacobsen in the 1960's this iconic tapware range has stayed contemporary ever since and is renowned the world over. Made in Denmark, it has been specified in many of the world's most amazing commercial and residential fit-outs. Owning Vola is owning a piece of design history.

Features: One-handle mixer for bath filling (to be used in conjunction with spout or bath filler) and mixer with hand shower. Complete with adjustable bracket and water collection box.

Finish: Available in all Vola finishes.