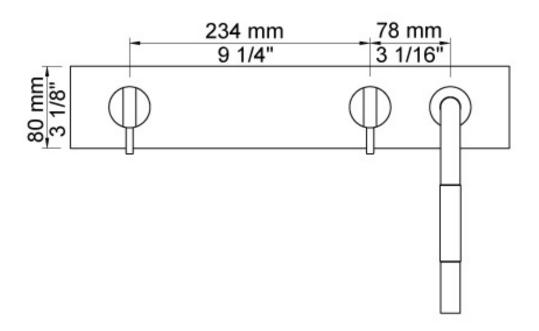

## **Vola BK3 Bath Combination**

Originally designed by Arne Jacobsen in the 1960's this iconic tapware range has stayed contemporary ever since and is renowned the world over. Made in Denmark, it has been specified in many of the world's most amazing commercial and residential fit-outs. Owning Vola is owning a piece of design history.

Features: One-handle mixer for bath filling (to be used in conjunction with spout or bath filler) and mixer with hand shower. Complete with adjustable bracket and water collection box.

Finish: Available in all Vola finishes.

WELS: 3 STAR Rated. 8 L/min. Registration

number S12164 (T1)

## **Specifications**