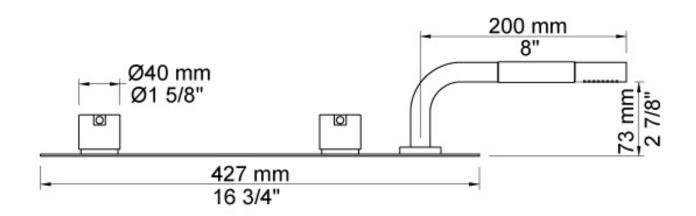

## **Vola BK3 Bath Combination**

Originally designed by Arne Jacobsen in the 1960's this iconic tapware range has stayed contemporary ever since and is renowned the world over. Made in Denmark, it has been specified in many of the world's most amazing commercial and residential fit-outs. Owning Vola is owning a piece of design history.

Features: One-handle mixer for bath filling (to be used in conjunction with spout or bath filler) and mixer with hand shower. Complete with adjustable bracket and water collection box.

Finish: Available in all Vola finishes.

WELS: 3 STAR Rated. 8 L/min. Registration

number S12164 (T1)

## **Specifications**