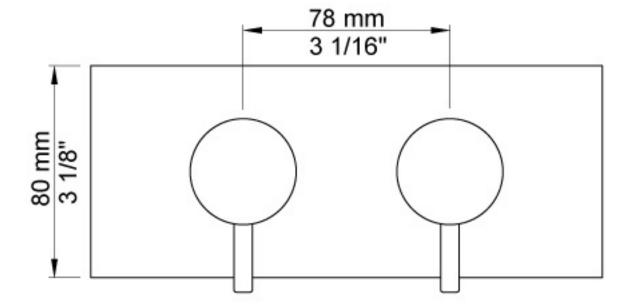

## **Vola BK2 Bath Combination**

Originally designed by Arne Jacobsen in the 1960's this iconic tapware range has stayed contemporary ever since and is renowned the world over. Made in Denmark, it has been specified in many of the world's most amazing commercial and residential fit-outs. Owning Vola is owning a piece of design history.

Features: Two-handle mixer for bath filling to be used in conjunction with spout or bath filler. Complete with adjustable bracket and water collection box.

Finish: Available in all Vola finishes.

For more info on this product, please visit the <u>Vola website</u>.

## **Specifications**