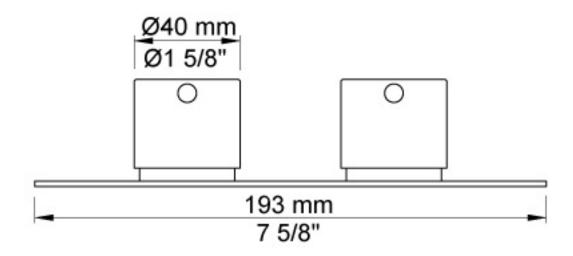

## **Vola BK2 Bath Combination**

Originally designed by Arne Jacobsen in the 1960's this iconic tapware range has stayed contemporary ever since and is renowned the world over. Made in Denmark, it has been specified in many of the world's most amazing commercial and residential fit-outs. Owning Vola is owning a piece of design history.

Features: Two-handle mixer for bath filling to be used in conjunction with spout or bath filler. Complete with adjustable bracket and water collection box.

Finish: Available in all Vola finishes.

For more info on this product, please visit the <u>Vola website</u>.

## **Specifications**