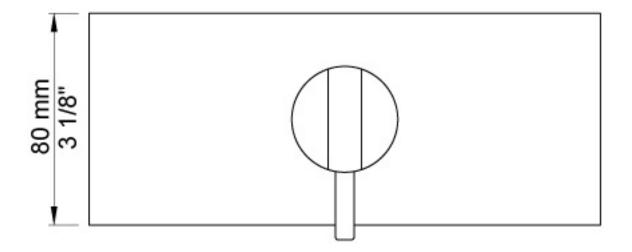

## **Vola BK1 Bath Combination**

Originally designed by Arne Jacobsen in the 1960's this iconic tapware range has stayed contemporary ever since and is renowned the world over. Made in Denmark, it has been specified in many of the world's most amazing commercial and residential fit-outs. Owning Vola is owning a piece of design history.

Features: One-handle mixer for bath filling to be used in conjunction with spout or bath filler. Complete with adjustable bracket and water collection box.

Finish: Available in all Vola finishes.

For more info on this product, please visit the <u>Vola website</u>.

## **Specifications**