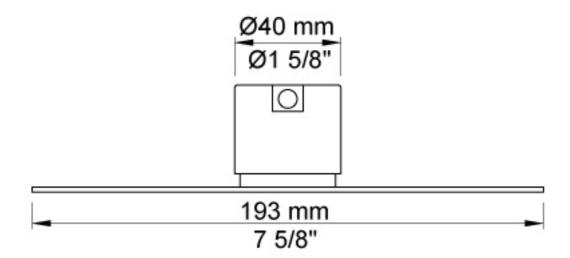

## **Vola BK1 Bath Combination**

Originally designed by Arne Jacobsen in the 1960's this iconic tapware range has stayed contemporary ever since and is renowned the world over. Made in Denmark, it has been specified in many of the world's most amazing commercial and residential fit-outs. Owning Vola is owning a piece of design history.

Features: One-handle mixer for bath filling to be used in conjunction with spout or bath filler. Complete with adjustable bracket and water collection box.

Finish: Available in all Vola finishes.

For more info on this product, please visit the <u>Vola website</u>.

## **Specifications**