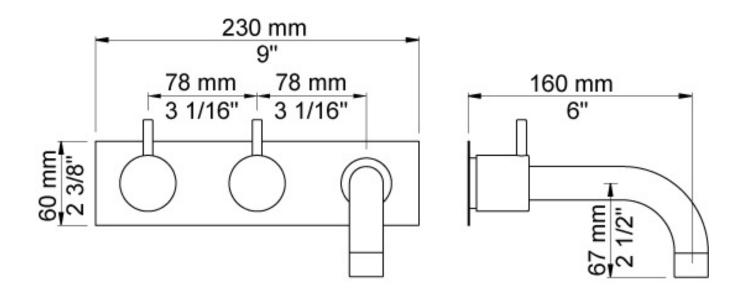

Features: Two-handle basin set w/ ceramic disc technology. This set comes with a 160mm fixed spout (010C) and three-hole plate 60 x 230mm (003K).

Finish: Available in all Vola finishes.

Options: Available with a 25mm, 55mm (M) or 100mm (L) levers.

## **Specifications**