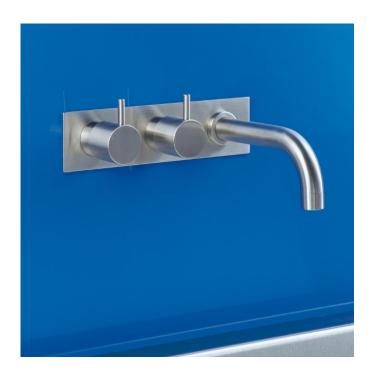

## Vola 613CK Bath Mixer

Originally designed by Arne Jacobsen in the 1960's this iconic tapware range has stayed contemporary ever since and is renowned the world over. Made in Denmark, it has been specified in many of the world's most amazing commercial and residential fit-outs.

Features: Two-handle basin set w/ ceramic disc technology. This set comes with a 160mm fixed spout (010C) and three-hole plate 60 x 230mm (003K).

Finish: Available in all Vola finishes.

Options: Available with a 25mm, 55mm (M) or 100mm (L) levers.