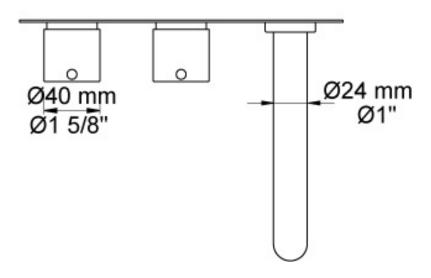

Features: Two-handle basin set w/ ceramic disc technology. This set comes with a 160mm fixed spout (010C) and three-hole plate 60 x 230mm (003K).

Finish: Available in all Vola finishes.

Options: Available with a 25mm, 55mm (M) or 100mm (L) levers.

## **Specifications**