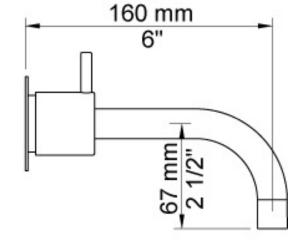

Features: Two-handle basin set w/ ceramic disc technology. This set comes with a 160mm fixed spout (010C) and 60mm flanges (001).

Finish: Available in all Vola finishes.

Options: Available with a 25mm, 55mm (M) or 100mm (L) levers.