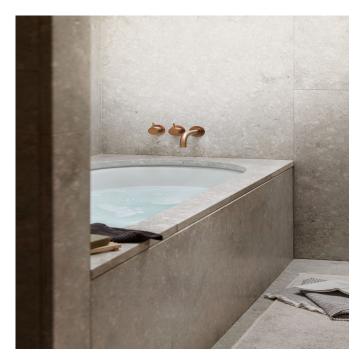

## Vola 611C Bath Mixer

Originally designed by Arne Jacobsen in the 1960's this iconic tapware range has stayed contemporary ever since and is renowned the world over. Made in Denmark, it has been specified in many of the world's most amazing commercial and residential fit-outs.

Features: Two-handle basin set w/ ceramic disc technology. This set comes with a 160mm fixed spout (010C) and 60mm flanges (001).

Finish: Available in all Vola finishes.

Options: Available with a 25mm, 55mm (M) or 100mm (L) levers.