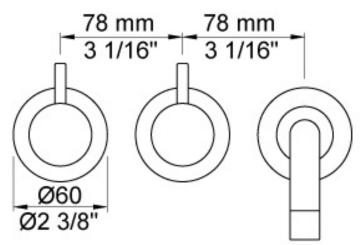

Features: Two-handle basin set w/ ceramic disc technology. This set comes with a 160mm fixed spout (010C) and 60mm flanges (001).

Finish: Available in all Vola finishes.

Options: Available with a 25mm, 55mm (M) or 100mm (L) levers.