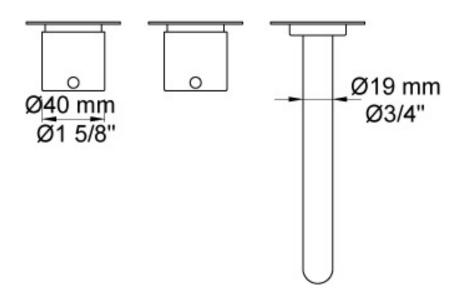

Features: Two-handle basin set w/ ceramic disc technology. This set comes with a 160mm fixed spout (010C) and 60mm flanges (001).

Finish: Available in all Vola finishes.

Options: Available with a 25mm, 55mm (M) or 100mm (L) levers.