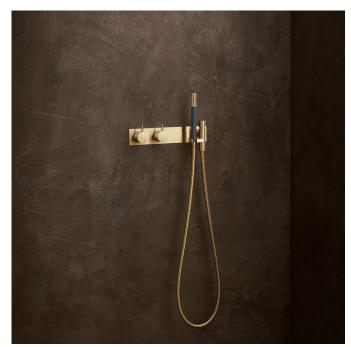

## Vola 2473 Bath/Shower Mixer

Originally designed by Arne Jacobsen in the 1960's this iconic tapware range has stayed contemporary ever since and is renowned the world over. Made in Denmark, it has been specified in many of the world's most amazing commercial and residential fit-outs.

Features: One-handle build-in mixer and diverter w/ ceramic disc technology. This set includes hand shower and hand shower holder with non-return valve (070), hose 1500mm, three-hole plate 60 x 309mm (2003).