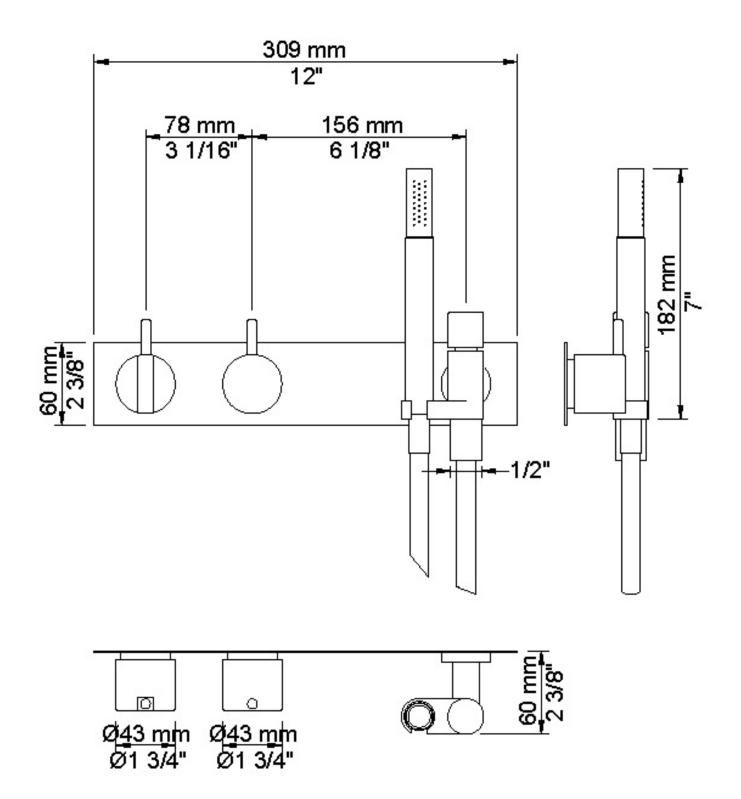

Features: One-handle build-in mixer and diverter w/ ceramic disc technology. This set includes hand shower and hand shower holder with non-return valve (070), hose 1500mm, three-hole plate 60 x 309mm (2003).

Finish: Available in all Vola finishes.

Options: Available with a 25mm, 55mm (M) or 100mm (L) lever.

WELS: 3 STAR Rated. 9 L/min. Registration number S14003 (070) **Specifications** 