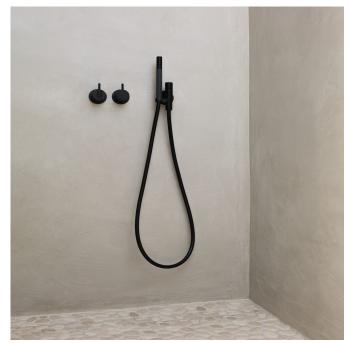

## Vola 2471 Bath/Shower Mixer

Originally designed by Arne Jacobsen in the 1960's this iconic tapware range has stayed contemporary ever since and is renowned the world over. Made in Denmark, it has been specified in many of the world's most amazing commercial and residential fit-outs.

Features: One-handle build-in mixer and diverter w/ ceramic disc technology. This set includes hand shower and hand shower holder with non-return valve (070), hose 1500mm, 2 pcs. 60mm circular flanges (001 & 2001).