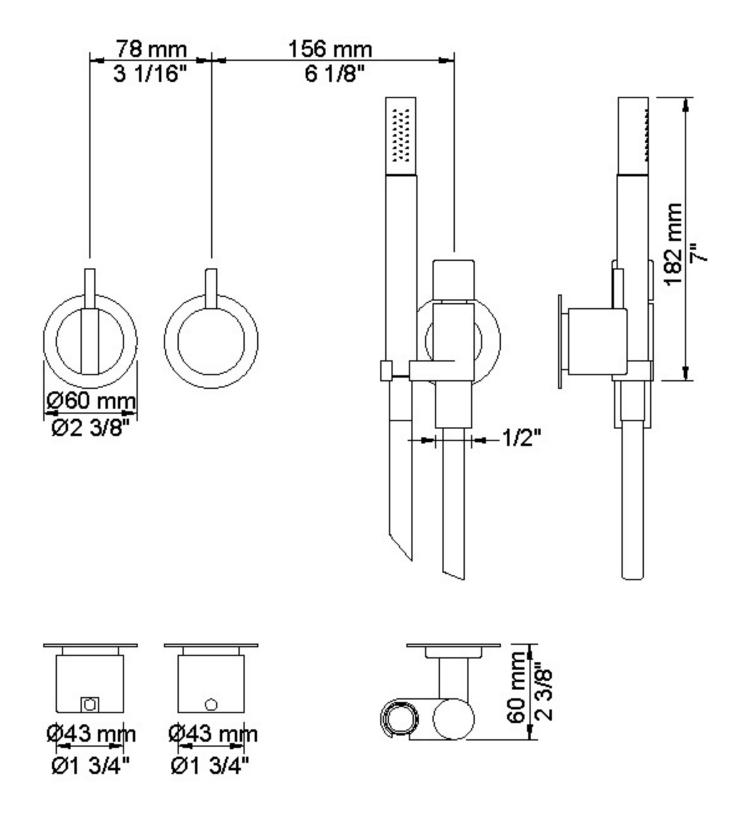

Features: One-handle build-in mixer and diverter w/ ceramic disc technology. This set includes hand shower and hand shower holder with non-return valve (070), hose 1500mm, 2 pcs. 60mm circular flanges (001 & 2001).

Finish: Available in all Vola finishes.

Options: Available with a 25mm, 55mm (M) or 100mm (L) lever.

WELS: 3 STAR Rated. 9 L/min. Registration number S14003 (070) **Specifications** 