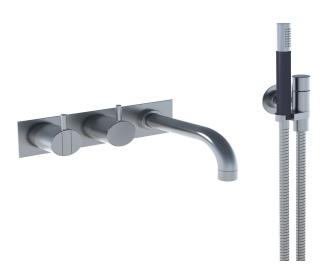

## Vola 2413CK-071 Bath Mixer

Originally designed by Arne Jacobsen in the 1960's this iconic tapware range has stayed contemporary ever since and is renowned the world over. Made in Denmark, it has been specified in many of the world's most amazing commercial and residential fit-outs.

Features: One-handle build-in mixer and diverter w/ ceramic disc technology. This set includes 160mm fixed spout (010C), hand shower and hand shower holder with non-return valve (070), hose 1500mm, three-hole plate 60 x 230mm (2003K), 60mm (001).

Finish: Available in all Vola finishes.

Options: Available with a 25mm, 55mm (M) or 100mm (L) lever.

WELS: 3 STAR Rated. 9 L/min. Registration number S14003 (070) **Specifications** 