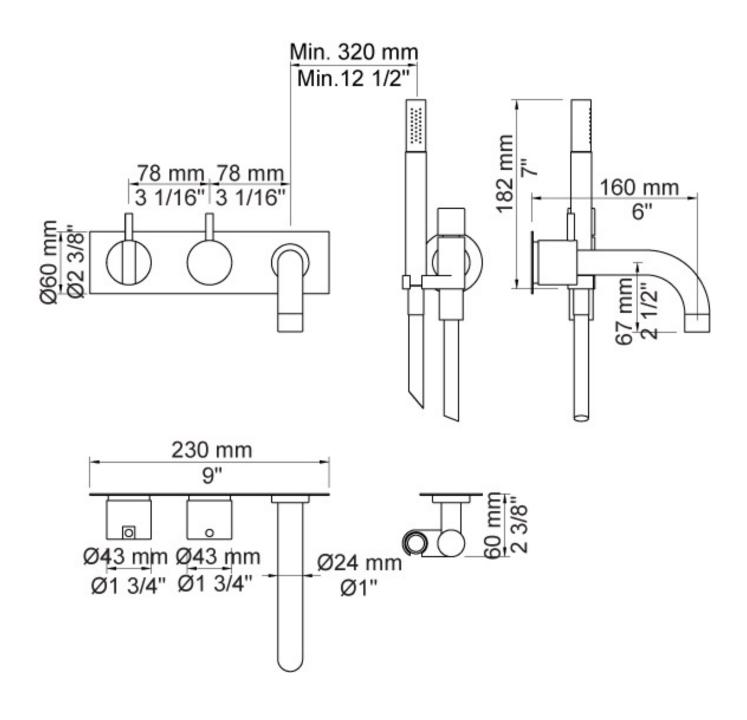

Features: One-handle build-in mixer and diverter w/ ceramic disc technology. This set includes 160mm fixed spout (010C), hand shower and hand shower holder with non-return valve (070), hose 1500mm, three-hole plate 60 x 230mm (2003K), 60mm (001).

Finish: Available in all Vola finishes.

Options: Available with a 25mm, 55mm (M) or 100mm (L) lever.

WELS: 3 STAR Rated. 9 L/min. Registration number S14003 (070) **Specifications** 