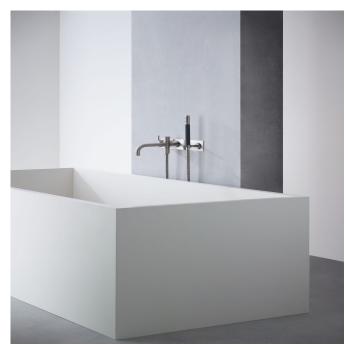

## Vola 2143DT8 Bath Mixer

Originally designed by Arne Jacobsen in the 1960's this iconic tapware range has stayed contemporary ever since and is renowned the world over. Made in Denmark, it has been specified in many of the world's most amazing commercial and residential fit-outs.

Features: One-handle build-in mixer w/ ceramic disc technology. This set comes with a 200mm bath spout with diverter for hand shower (040D), three-hole plate 60 x 309mm (2003) and hand shower holder (T8).