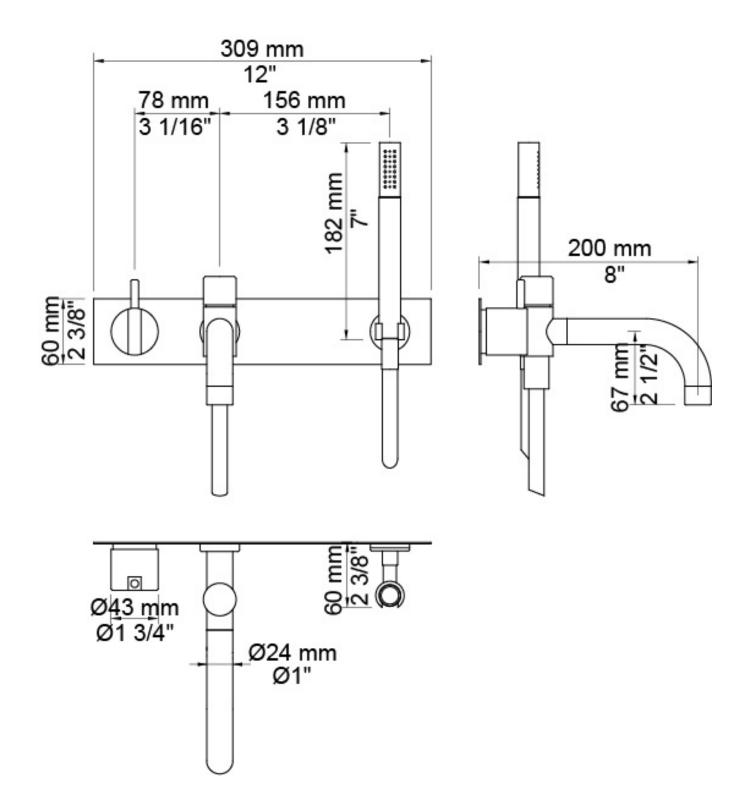

Features: One-handle build-in mixer w/ ceramic disc technology. This set comes with a 200mm bath spout with diverter for hand shower (040D), three-hole plate 60 x 309mm (2003) and hand shower holder (T8).