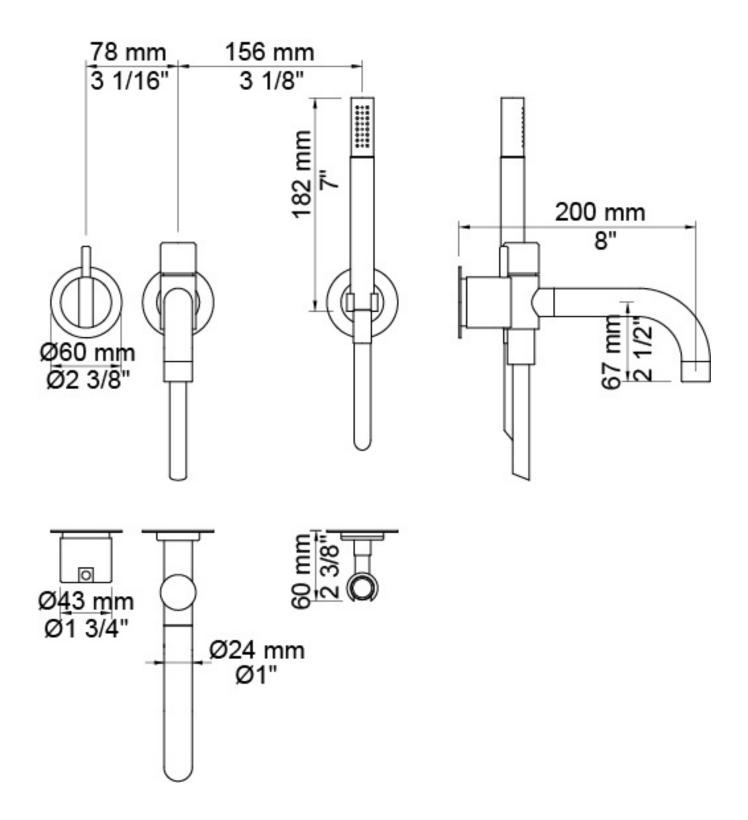

Features: One-handle build-in mixer w/ ceramic disc technology. This set comes with a 200mm bath spout with diverter for hand shower (040D), 2 pcs. 60mm circular flanges (001 & 2001) and hand shower holder (T8).

Finish: Available in all Vola finishes.

Options: Available with a 25mm, 55mm (M) or 100mm (L) lever.

WELS: 3 STAR Rated. 8 L/min. Registration

number S12249 (T2) **Specifications** 