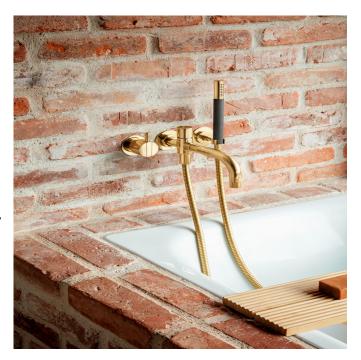

## Vola 2141DT8 Bath Mixer

Originally designed by Arne Jacobsen in the 1960's this iconic tapware range has stayed contemporary ever since and is renowned the world over. Made in Denmark, it has been specified in many of the world's most amazing commercial and residential fit-outs.

Features: One-handle build-in mixer w/ ceramic disc technology. This set comes with a 200mm bath spout with diverter for hand shower (040D), 2 pcs. 60mm circular flanges (001 & 2001) and hand shower holder (T8).