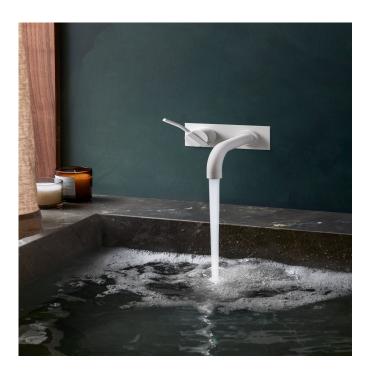

## Vola 2112C Bath Mixer

Originally designed by Arne Jacobsen in the 1960's this iconic tapware range has stayed contemporary ever since and is renowned the world over. Made in Denmark, it has been specified in many of the world's most amazing commercial and residential fit-outs.

Features: One-handle build-in mixer w/ ceramic disc technology. This set comes with a 160mm fixed spout (010C) with two-hole plate 60 x 153mm (2002).

Finish: Available in all Vola finishes.

Options: Available with a 25mm, 55mm (M) or 100mm (L) lever.