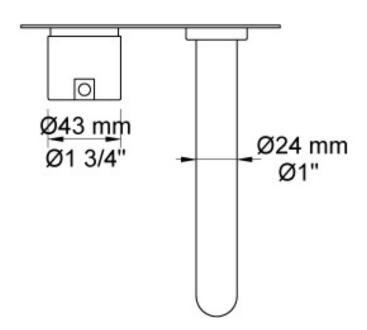

Features: One-handle build-in mixer w/ ceramic disc technology. This set comes with a 160mm fixed spout (010C) with two-hole plate 60 x 153mm (2002).

Finish: Available in all Vola finishes.

Options: Available with a 25mm, 55mm (M) or 100mm (L) lever.

## **Specifications**