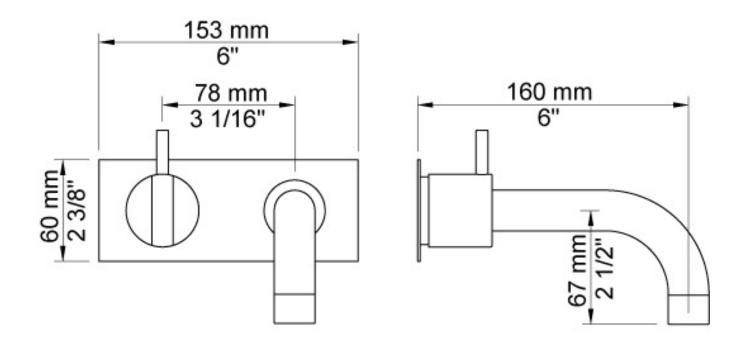

Features: One-handle build-in mixer w/ ceramic disc technology. This set comes with a 160mm fixed spout (010C) with two-hole plate 60 x 153mm (2002).

Finish: Available in all Vola finishes.

Options: Available with a 25mm, 55mm (M) or 100mm (L) lever.

## **Specifications**