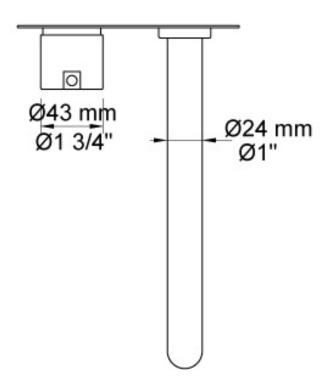

Features: One-handle build-in mixer w/ ceramic disc technology. This set comes with a 225mm fixed spout (020C) with two-hole plate 60 x 153mm (2002).

Finish: Available in all Vola finishes.

Options: Available with a 25mm, 55mm (M) or 100mm (L) lever.

## **Specifications**