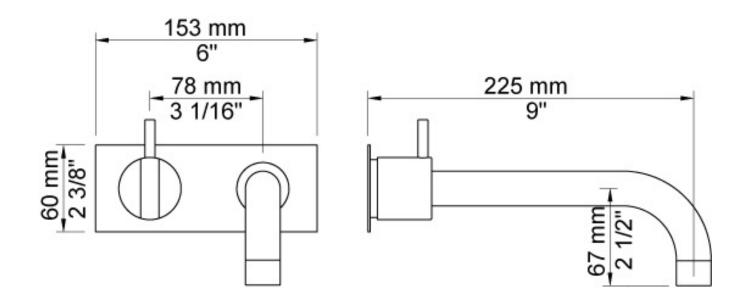

Features: One-handle build-in mixer w/ ceramic disc technology. This set comes with a 225mm fixed spout (020C) with two-hole plate 60 x 153mm (2002).

Finish: Available in all Vola finishes.

Options: Available with a 25mm, 55mm (M) or 100mm (L) lever.

## **Specifications**