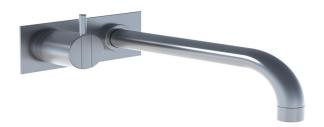

## Vola 2122C Bath Mixer

Originally designed by Arne Jacobsen in the 1960's this iconic tapware range has stayed contemporary ever since and is renowned the world over. Made in Denmark, it has been specified in many of the world's most amazing commercial and residential fit-outs.

Features: One-handle build-in mixer w/ ceramic disc technology. This set comes with a 225mm fixed spout (020C) with two-hole plate 60 x 153mm (2002).

Finish: Available in all Vola finishes.

Options: Available with a 25mm, 55mm (M) or 100mm (L) lever.