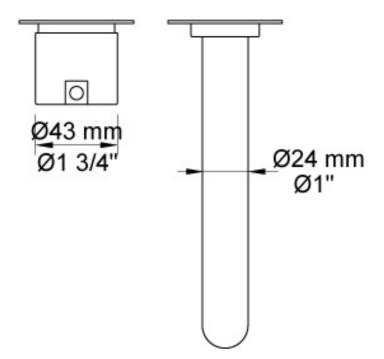

## Vola 2111C Bath Mixer

Originally designed by Arne Jacobsen in the 1960's this iconic tapware range has stayed contemporary ever since and is renowned the world over. Made in Denmark, it has been specified in many of the world's most amazing commercial and residential fit-outs.

Features: One-handle build-in mixer w/ ceramic disc technology. This set comes with a 160mm fixed spout (010C) with 60mm flanges (001 & 2001).

Finish: Available in all Vola finishes.

Options: Available with a 25mm, 55mm (M) or 100mm (L) lever.

For more info on this product, please visit the <u>Vola website</u>.

## **Specifications**