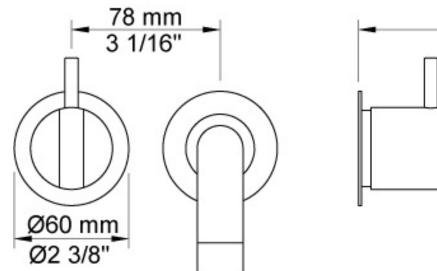

Features: One-handle build-in mixer w/ ceramic disc technology. This set comes with a 160mm fixed spout (010C) with 60mm flanges (001 & 2001).

Finish: Available in all Vola finishes.

Options: Available with a 25mm, 55mm (M) or 100mm (L) lever.

## **Specifications**