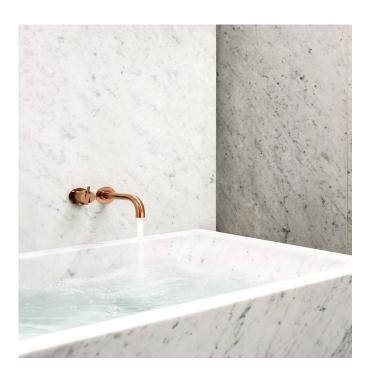

## Vola 2111C Bath Mixer

Originally designed by Arne Jacobsen in the 1960's this iconic tapware range has stayed contemporary ever since and is renowned the world over. Made in Denmark, it has been specified in many of the world's most amazing commercial and residential fit-outs.

Features: One-handle build-in mixer w/ ceramic disc technology. This set comes with a 160mm fixed spout (010C) with 60mm flanges (001 & 2001).

Finish: Available in all Vola finishes.

Options: Available with a 25mm, 55mm (M) or 100mm (L) lever.