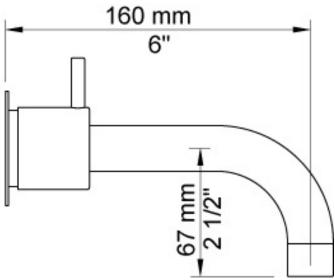

Features: One-handle build-in mixer w/ ceramic disc technology. This set comes with a 160mm fixed spout (010C) with 60mm flanges (001 & 2001).

Finish: Available in all Vola finishes.

Options: Available with a 25mm, 55mm (M) or 100mm (L) lever.

## **Specifications**