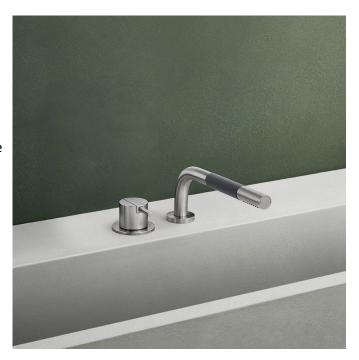

## Vola 500T1 Kitchen Set

Originally designed by Arne Jacobsen in the 1960's this iconic tapware range has stayed contemporary ever since and is renowned the world over. Made in Denmark, it has been specified in many of the world's most amazing commercial and residential fit-outs. Vola tapware is available in a number of configurations and special finishes including a range of bright colours. Owning Vola is owning a piece of design history.

Features: One-handle mixer 500 with ceramic disc technology, for table mounting. With retractable hand shower T1.

Installation: Hole cut out size, mixer: 42 mm. Hole cut out size, shower: 30 mm.

Options: Available with a 25mm, 55mm (M) or 100mm (L) lever.

Finish: Available in all Vola finishes.

WELS: 3 STAR Rated. 8 L/min. Registration

number S12164 **Specifications** 