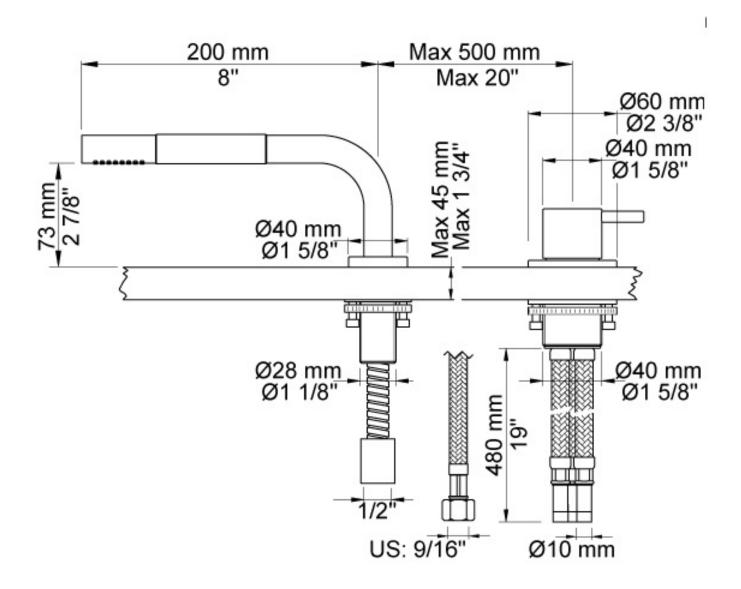

Features: One-handle mixer 500 with ceramic disc technology, for table mounting. With retractable hand shower T1.

Installation: Hole cut out size, mixer: 42 mm. Hole cut out size, shower: 30 mm.

Options: Available with a 25mm, 55mm (M) or 100mm (L) lever.

Finish: Available in all Vola finishes.

WELS: 3 STAR Rated. 8 L/min. Registration

number S12164 **Specifications** 