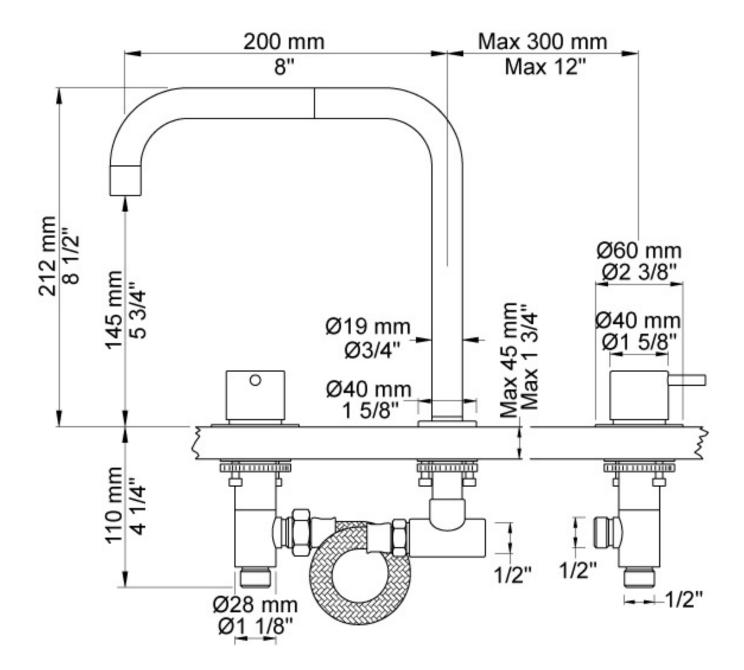

Features: Basin/Kitchen two-handle mixer with ceramic disc technology, swivel spout (090) with water saving aerator. 2 pcs. 60 mm circular flanges 001.

Installation: Inlet/Outlet: ½". Hole cut out size, valves: 30 mm. Hole cut out size, spout: 22 mm.

**Specifications** 