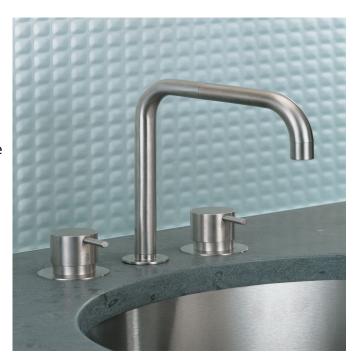

## Vola KV4 Kitchen Set

Originally designed by Arne Jacobsen in the 1960's this iconic tapware range has stayed contemporary ever since and is renowned the world over. Made in Denmark, it has been specified in many of the world's most amazing commercial and residential fit-outs. Vola tapware is available in a number of configurations and special finishes including a range of bright colours. Owning Vola is owning a piece of design history.

Features: Basin/Kitchen two-handle mixer with ceramic disc technology, swivel spout (090) with water saving aerator. 2 pcs. 60 mm circular flanges 001.

Installation: Inlet/Outlet: ½". Hole cut out size, valves: 30 mm. Hole cut out size, spout: 22 mm.