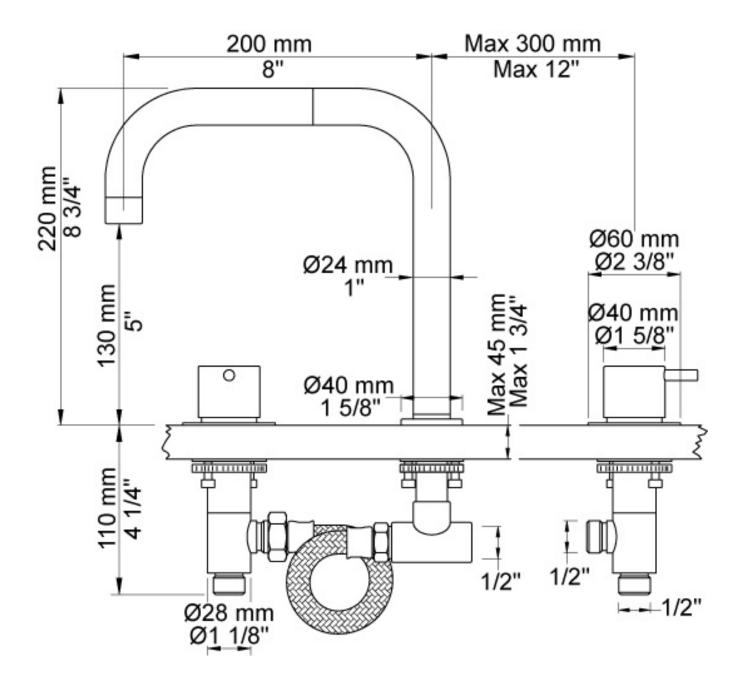

Features: Basin/Kitchen two-handle mixer with ceramic disc technology, swivel spout (090D) with water saving aerator. 2 pcs. 60 mm circular flanges 001.

Installation: Inlet/Outlet: <sup>1</sup>/<sub>2</sub>". Hole cut out size, valves: 30 mm. Hole cut out size, spout: 22 mm.

Specifications