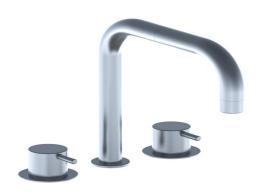

## Vola KV3 Kitchen Set

Originally designed by Arne Jacobsen in the 1960's this iconic tapware range has stayed contemporary ever since and is renowned the world over. Made in Denmark, it has been specified in many of the world's most amazing commercial and residential fit-outs. Vola tapware is available in a number of configurations and special finishes including a range of bright colours. Owning Vola is owning a piece of design history.

Features: Basin/Kitchen two-handle mixer with ceramic disc technology, swivel spout (090D) with water saving aerator. 2 pcs. 60 mm circular flanges 001.

Installation: Inlet/Outlet: <sup>1</sup>/<sub>2</sub>". Hole cut out size, valves: 30 mm. Hole cut out size, spout: 22 mm.