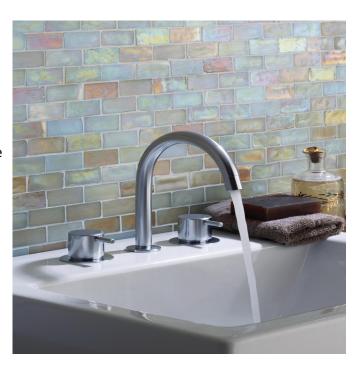

## Vola KV10 Kitchen Set

Originally designed by Arne Jacobsen in the 1960's this iconic tapware range has stayed contemporary ever since and is renowned the world over. Made in Denmark, it has been specified in many of the world's most amazing commercial and residential fit-outs. Vola tapware is available in a number of configurations and special finishes including a range of bright colours. Owning Vola is owning a piece of design history.

Features: Basin/Kitchen two-handle mixer with ceramic disc technology, swivel spout (090G) with water saving aerator. 2 pcs. 60 mm circular flanges 001.

Installation: Inlet/Outlet: ½". Hole cut out size, valves: 30 mm. Hole cut out size, spout: 22 mm.

Options: Available with a 25mm, 55mm (M) or 100mm (L) levers.

Finish: Available in all Vola finishes.

WELS: 4 STAR Rated. 7.5 L/min. Registration number T27620

For more info on this product, please visit the <u>Vola website</u>.