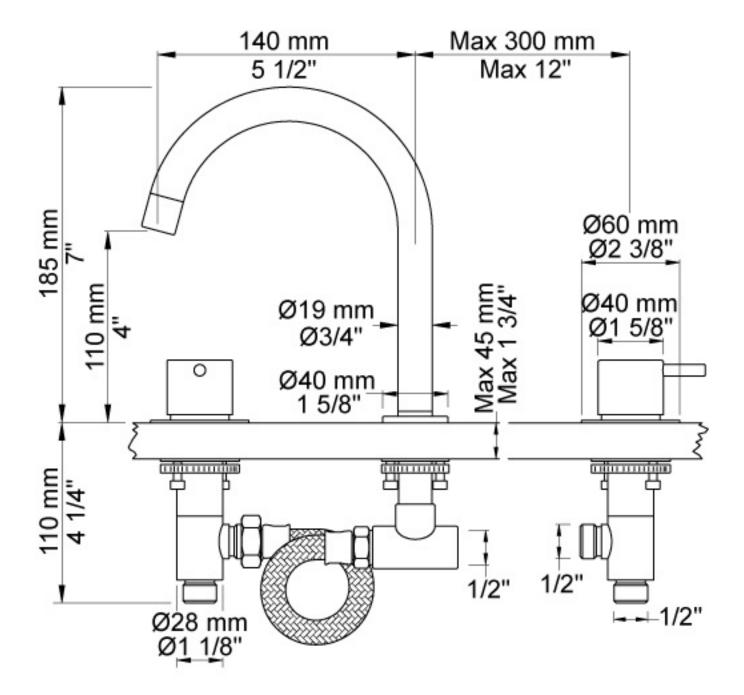

Features: Basin/Kitchen two-handle mixer with ceramic disc technology, swivel spout (090G) with water saving aerator. 2 pcs. 60 mm circular flanges 001.

Installation: Inlet/Outlet: ½". Hole cut out size, valves: 30 mm. Hole cut out size, spout: 22 mm.

## **Specifications**