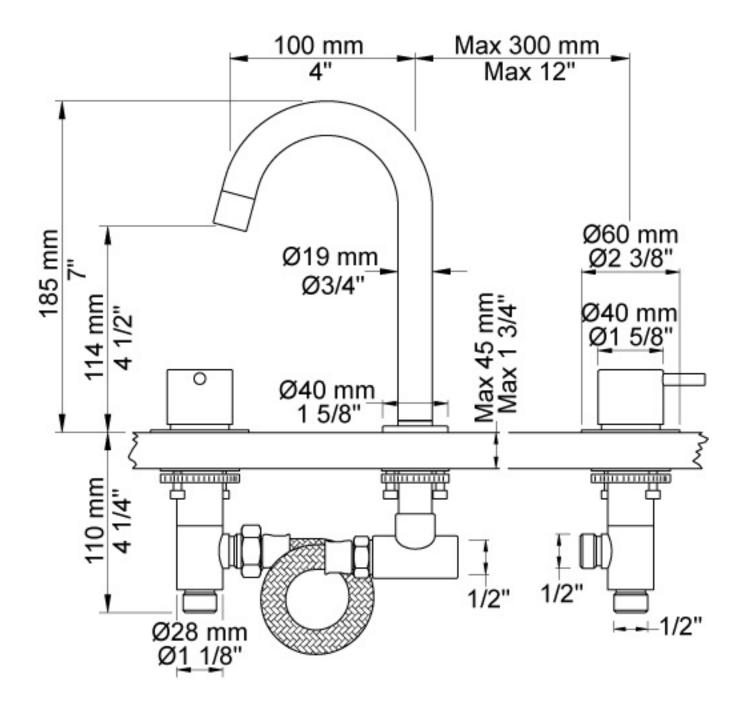

Features: Basin two-handle mixer with ceramic disc technology, swivel spout (090B) with water saving aerator. 2 pcs. 60 mm circular flanges 001.

Installation: Inlet/Outlet: <sup>1</sup>/<sub>2</sub>". Hole cut out size, valves: 30 mm. Hole cut out size, spout: 22 mm.

Specifications