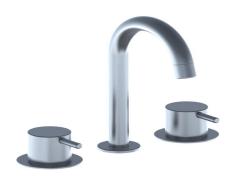

## Vola HV8 Basin Set

Originally designed by Arne Jacobsen in the 1960's this iconic tapware range has stayed contemporary ever since and is renowned the world over. Made in Denmark, it has been specified in many of the world's most amazing commercial and residential fit-outs. Vola tapware is available in a number of configurations and special finishes including a range of bright colours. Owning Vola is owning a piece of design history.

Features: Basin two-handle mixer with ceramic disc technology, swivel spout (090B) with water saving aerator. 2 pcs. 60 mm circular flanges 001.

Installation: Inlet/Outlet: <sup>1</sup>/<sub>2</sub>". Hole cut out size, valves: 30 mm. Hole cut out size, spout: 22 mm.