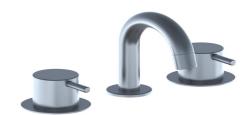

## Vola HV5 Basin Set

Originally designed by Arne Jacobsen in the 1960's this iconic tapware range has stayed contemporary ever since and is renowned the world over. Made in Denmark, it has been specified in many of the world's most amazing commercial and residential fit-outs. Vola tapware is available in a number of configurations and special finishes including a range of bright colours. Owning Vola is owning a piece of design history.

Features: Basin two-handle mixer with ceramic disc technology, swivel spout (090A) with water saving aerator. 2 pcs. 60 mm circular flanges 001.

Installation: Inlet/Outlet: ½". Hole cut out size, valves: 30 mm. Hole cut out size, spout: 22 mm.