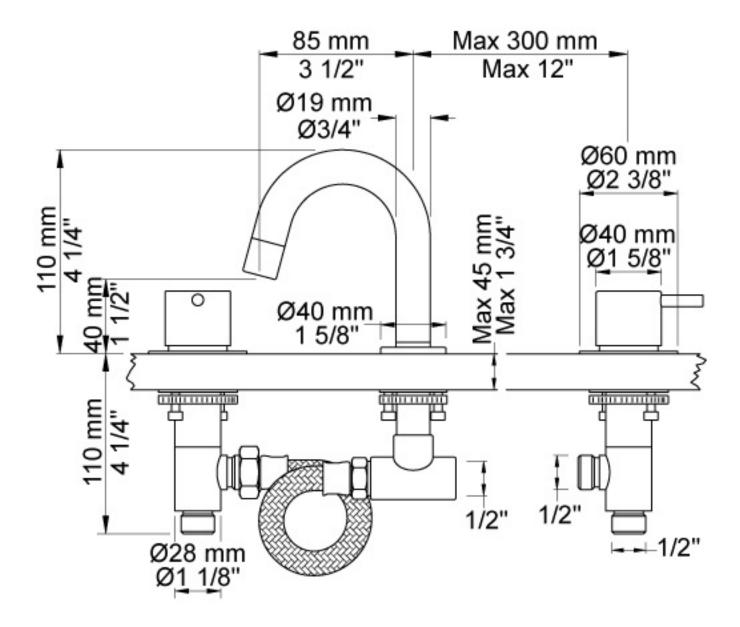

Features: Basin two-handle mixer with ceramic disc technology, swivel spout (090A) with water saving aerator. 2 pcs. 60 mm circular flanges 001.

Installation: Inlet/Outlet: ½". Hole cut out size, valves: 30 mm. Hole cut out size, spout: 22 mm.

## Specifications