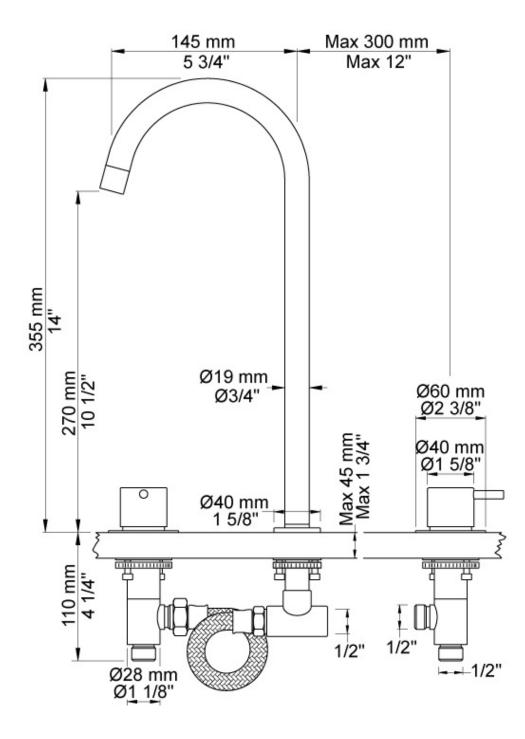

Features: Basin two-handle mixer with ceramic disc technology, swivel spout (090V) with water saving aerator. 2 pcs. 60 mm circular flanges 001.

Installation: Inlet/Outlet: <sup>1</sup>/<sub>2</sub>". Hole cut out size, valves: 30 mm. Hole cut out size, spout: 22 mm.

## Specifications