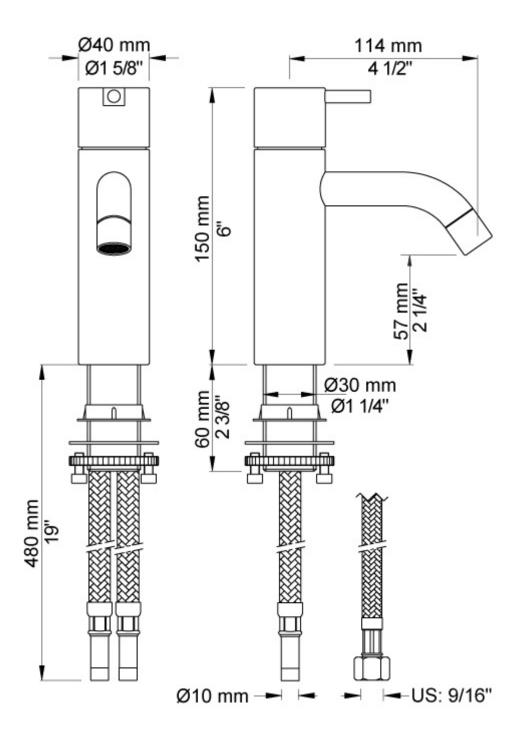

## Vola HV1+30 Basin Mixer

Originally designed by Arne Jacobsen in the 1960's this iconic tapware range has stayed contemporary ever since and is renowned the world over. Made in Denmark, it has been specified in many of the world's most amazing commercial and residential fit-outs. Vola tapware is available in a number of configurations and special finishes including a range of bright colours. Owning Vola is owning a piece of design history.

Features: Basin one-handle mixer with ceramic disc technology, fixed spout with water saving aerator.

Options: Available with a 25mm, 55mm (M) or 100mm (L) lever.

Finish: Available in all Vola finishes.

WELS: 5 STAR Rated. 5 L/min. Registration number T27653

For more info on this product, please visit the Vola website.

## **Specifications**