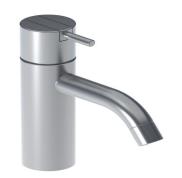

## Vola HV1+30 Basin Mixer

Originally designed by Arne Jacobsen in the 1960's this iconic tapware range has stayed contemporary ever since and is renowned the world over. Made in Denmark, it has been specified in many of the world's most amazing commercial and residential fit-outs. Vola tapware is available in a number of configurations and special finishes including a range of bright colours. Owning Vola is owning a piece of design history.

Features: Basin one-handle mixer with ceramic disc technology, fixed spout with water saving aerator.

Options: Available with a 25mm, 55mm (M) or 100mm (L) lever.

Finish: Available in all Vola finishes.