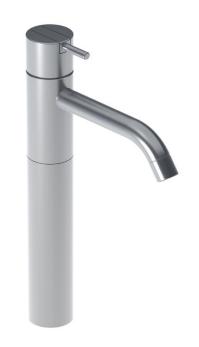

## Vola HV1+170/150 Basin Mixer

Originally designed by Arne Jacobsen in the 1960's this iconic tapware range has stayed contemporary ever since and is renowned the world over. Made in Denmark, it has been specified in many of the world's most amazing commercial and residential fit-outs. Vola tapware is available in a number of configurations and special finishes including a range of bright colours. Owning Vola is owning a piece of design history.

Features: Basin one-handle mixer with ceramic disc technology, fixed spout with water saving aerator.

Options: Available with a 25mm, 55mm (M) or 100mm (L) lever.

Finish: Available in all Vola finishes.