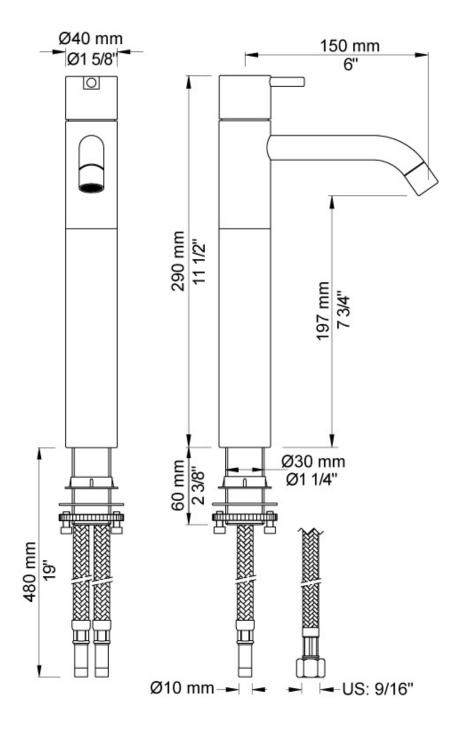

ola HV1+170/150 Basin Mixer

Originally designed by Arne Jacobsen in the 1960's this iconic tapware range has stayed contemporary ever since and is renowned the world over. Made in Denmark, it has been specified in many of the world's most amazing commercial and residential fit-outs. Vola tapware is available in a number of configurations and special finishes including a range of bright colours. Owning Vola is owning a piece of design history.

Features: Basin one-handle mixer with ceramic disc technology, fixed spout with water saving aerator.

Options: Available with a 25mm, 55mm (M) or 100mm (L) lever.

Finish: Available in all Vola finishes.

WELS: 5 STAR Rated. 5 L/min. Registration number T27653

For more info on this product, please visit the Vola website.

## **Specifications**