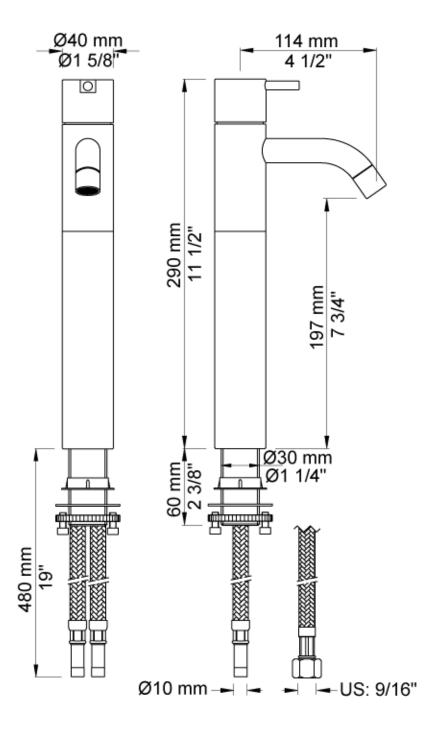

## Vola HV1+170 Basin Mixer

Originally designed by Arne Jacobsen in the 1960's this iconic tapware range has stayed contemporary ever since and is renowned the world over. Made in Denmark, it has been specified in many of the world's most amazing commercial and residential fit-outs. Vola tapware is available in a number of configurations and special finishes including a range of bright colours. Owning Vola is owning a piece of design history.

Features: Basin one-handle mixer with ceramic disc technology, fixed spout with water saving aerator.

Options: Available with a 25mm, 55mm (M) or 100mm (L) lever.

Finish: Available in all Vola finishes.

WELS: 5 STAR Rated. 5 L/min. Registration number T27653

For more info on this product, please visit the Vola website.

## **Specifications**