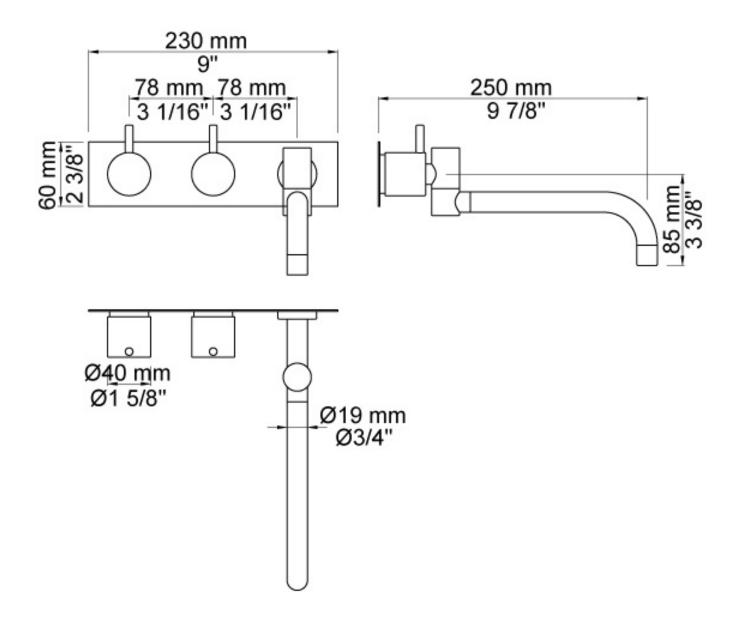

Features: Two-handle basin set w/ ceramic disc technology. This set comes with a 250mm double swivel spout (030) with water saving aerator and two-hole plate  $60 \times 153$ mm (002).

Finish: Available in all Vola finishes.

Options: Available with a 25mm, 55mm (M) or 100mm (L) levers.

WELS: 6 STAR Rated. 4.5 L/min. Registration

number T31321 **Specifications** 