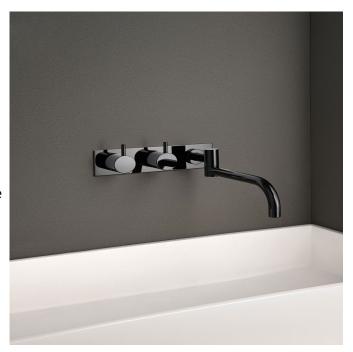

## Vola 633K Basin Mixer w/ Plate

Originally designed by Arne Jacobsen in the 1960's this iconic tapware range has stayed contemporary ever since and is renowned the world over. Made in Denmark, it has been specified in many of the world's most amazing commercial and residential fit-outs.

Features: Two-handle basin set w/ ceramic disc technology. This set comes with a 250mm double swivel spout (030) with water saving aerator and two-hole plate  $60 \times 153$ mm (002).

Finish: Available in all Vola finishes.