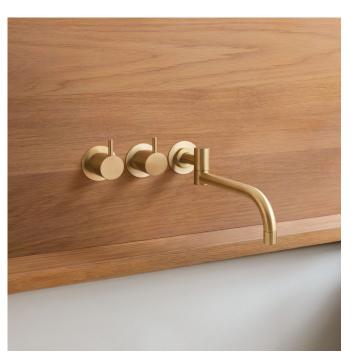

## Vola 631 Basin Mixer

Originally designed by Arne Jacobsen in the 1960's this iconic tapware range has stayed contemporary ever since and is renowned the world over. Made in Denmark, it has been specified in many of the world's most amazing commercial and residential fit-outs.

Features: Two-handle basin set w/ ceramic disc technology. This set comes with a 250mm double swivel spout (030) with water saving aerator and 60mm flanges (001).

Finish: Available in all Vola finishes.