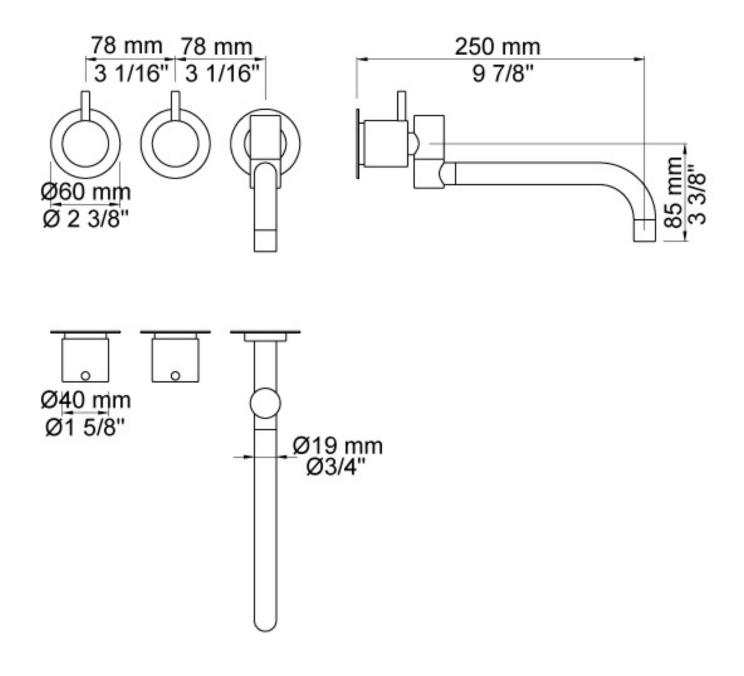

Features: Two-handle basin set w/ ceramic disc technology. This set comes with a 250mm double swivel spout (030) with water saving aerator and 60mm flanges (001).

Finish: Available in all Vola finishes.

Options: Available with a 25mm, 55mm (M) or 100mm (L) levers.

WELS: 5 STAR Rated. 5 L/min. Registration number T29254

For more info on this product, please visit the <u>Vola website</u>.

## **Specifications**