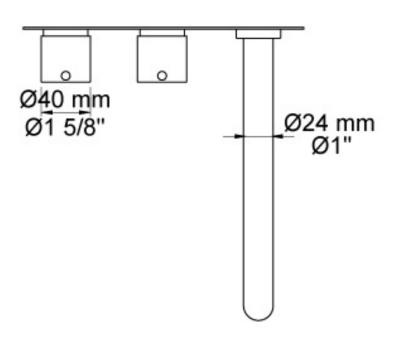

Features: Two-handle basin set w/ ceramic disc technology. This set comes with a 225mm fixed spout (020) with water saving aerator and two-hole plate  $60 \times 153$ mm (002).

Finish: Available in all Vola finishes.