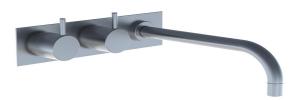

## Vola 623K Basin Mixer w/ Plate

Originally designed by Arne Jacobsen in the 1960's this iconic tapware range has stayed contemporary ever since and is renowned the world over. Made in Denmark, it has been specified in many of the world's most amazing commercial and residential fit-outs.

Features: Two-handle basin set w/ ceramic disc technology. This set comes with a 225mm fixed spout (020) with water saving aerator and two-hole plate  $60 \times 153$ mm (002).

Finish: Available in all Vola finishes.