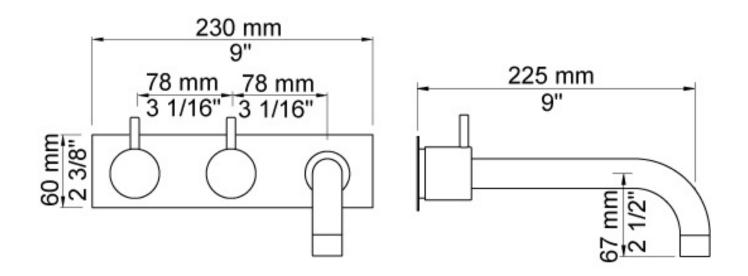

Features: Two-handle basin set w/ ceramic disc technology. This set comes with a 225mm fixed spout (020) with water saving aerator and two-hole plate  $60 \times 153$ mm (002).

Finish: Available in all Vola finishes.

Options: Available with a 25mm, 55mm (M) or

100mm (L) levers.

WELS: 6 STAR Rated. 4.5 L/min. Registration

number T31334 **Specifications** 