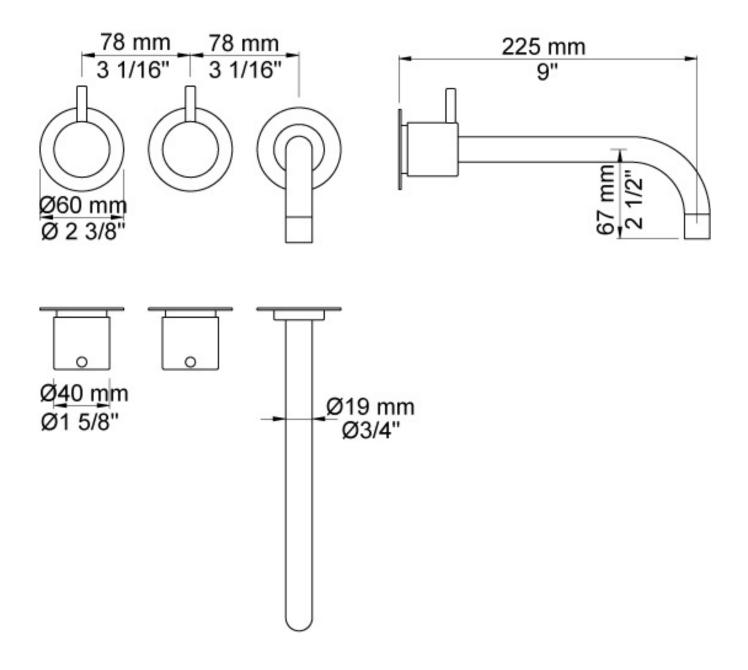

Features: Two-handle basin set w/ ceramic disc technology. This set comes with a 225mm fixed spout (020) with water saving aerator and 60mm flanges (001).

Finish: Available in all Vola finishes.

Options: Available with a 25mm, 55mm (M) or 100mm (L) levers.

## **Specifications**