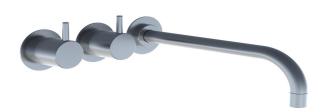

## Vola 621 Basin Mixer

Originally designed by Arne Jacobsen in the 1960's this iconic tapware range has stayed contemporary ever since and is renowned the world over. Made in Denmark, it has been specified in many of the world's most amazing commercial and residential fit-outs.

Features: Two-handle basin set w/ ceramic disc technology. This set comes with a 225mm fixed spout (020) with water saving aerator and 60mm flanges (001).

Finish: Available in all Vola finishes.

Options: Available with a 25mm, 55mm (M) or 100mm (L) levers.