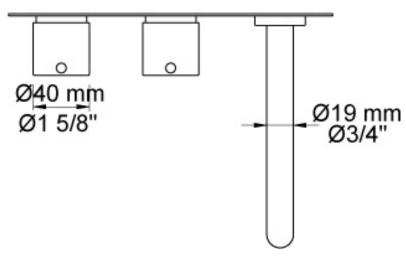

Features: Two-handle basin set w/ ceramic disc technology. This set comes with a 160mm fixed spout (010) with water saving aerator and two-hole plate  $60 \times 153$ mm (002).

Finish: Available in all Vola finishes.