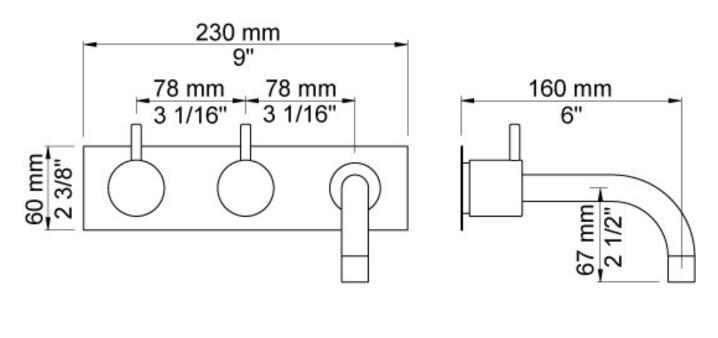

Features: Two-handle basin set w/ ceramic disc technology. This set comes with a 160mm fixed spout (010) with water saving aerator and two-hole plate  $60 \times 153$ mm (002).

Finish: Available in all Vola finishes.