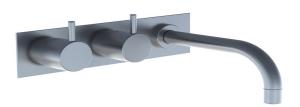

## Vola 613K Basin Mixer w/ Plate

Originally designed by Arne Jacobsen in the 1960's this iconic tapware range has stayed contemporary ever since and is renowned the world over. Made in Denmark, it has been specified in many of the world's most amazing commercial and residential fit-outs.

Features: Two-handle basin set w/ ceramic disc technology. This set comes with a 160mm fixed spout (010) with water saving aerator and two-hole plate  $60 \times 153$ mm (002).

Finish: Available in all Vola finishes.