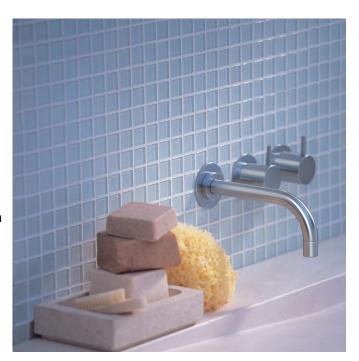

## Vola 611 Basin Mixer

Originally designed by Arne Jacobsen in the 1960's this iconic tapware range has stayed contemporary ever since and is renowned the world over. Made in Denmark, it has been specified in many of the world's most amazing commercial and residential fit-outs.

Features: Two-handle basin set w/ ceramic disc technology. This set comes with a 160mm fixed spout (010) with water saving aerator and 60mm flanges (001).

Finish: Available in all Vola finishes.

Options: Available with a 25mm, 55mm (M) or 100mm (L) levers.