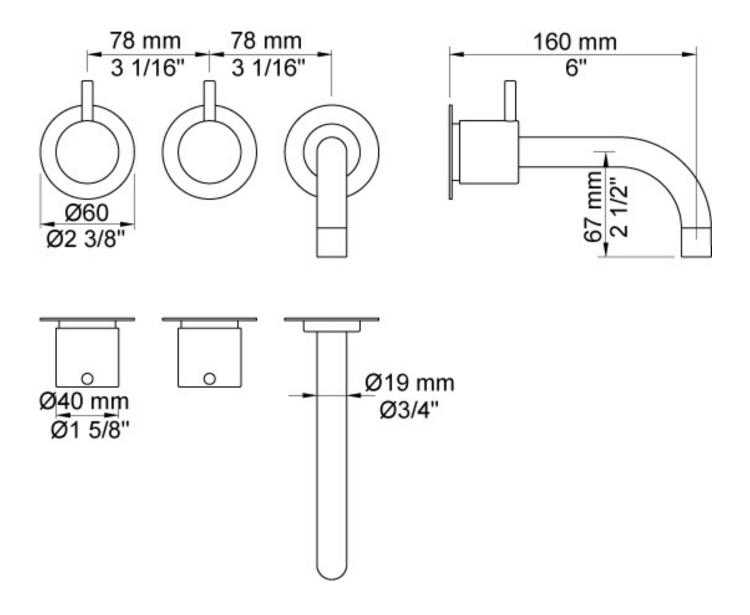

Features: Two-handle basin set w/ ceramic disc technology. This set comes with a 160mm fixed spout (010) with water saving aerator and 60mm flanges (001).

Finish: Available in all Vola finishes.

Options: Available with a 25mm, 55mm (M) or 100mm (L) levers.

## **Specifications**