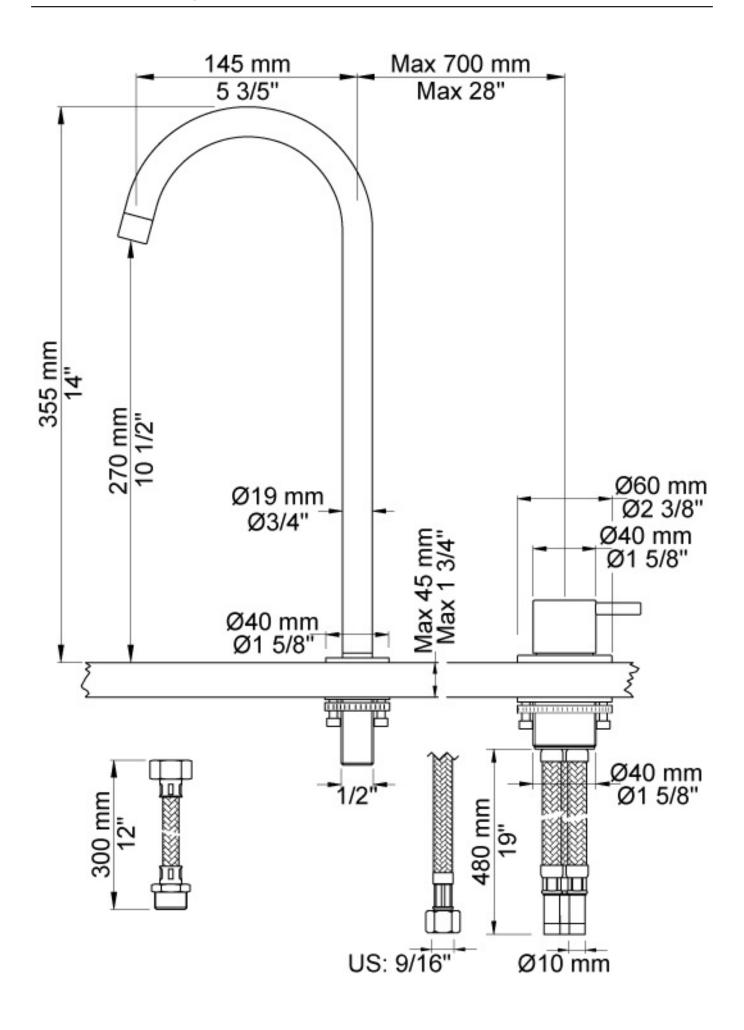

## Vola 590V Mixer

Originally designed by Arne Jacobsen in the 1960's this iconic tapware range has stayed contemporary ever since and is renowned the world over. Made in Denmark, it has been specified in many of the world's most amazing commercial and residential fit-outs. Owning Vola is owning a piece of design history.

Features: One-handle mixer with ceramic disc technology for deck-mounted, 500, with 360° double swivel spout 090V and water saving aerator.

Finish: Available in all Vola finishes.

Installation: Hole cut out size, mixer: 42mm. Hole

cut out size, spout: 22mm.

WELS: 5 STAR Rated. 5 L/min. Registration

number T29212

For more info on this product, please visit the <u>Vola website</u>.

## **Specifications**