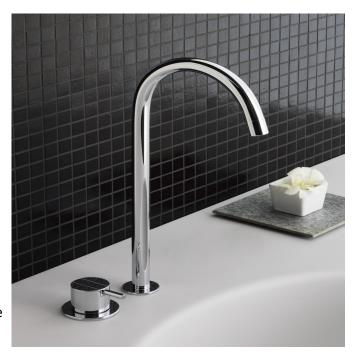

## Vola 590V Mixer

Originally designed by Arne Jacobsen in the 1960's this iconic tapware range has stayed contemporary ever since and is renowned the world over. Made in Denmark, it has been specified in many of the world's most amazing commercial and residential fit-outs. Owning Vola is owning a piece of design history.

Features: One-handle mixer with ceramic disc technology for deck-mounted, 500, with 360° double swivel spout 090V and water saving aerator.

Finish: Available in all Vola finishes.

Installation: Hole cut out size, mixer: 42mm. Hole

cut out size, spout: 22mm.

WELS: 5 STAR Rated. 5 L/min. Registration

number T29212

For more info on this product, please visit the <u>Vola website</u>.