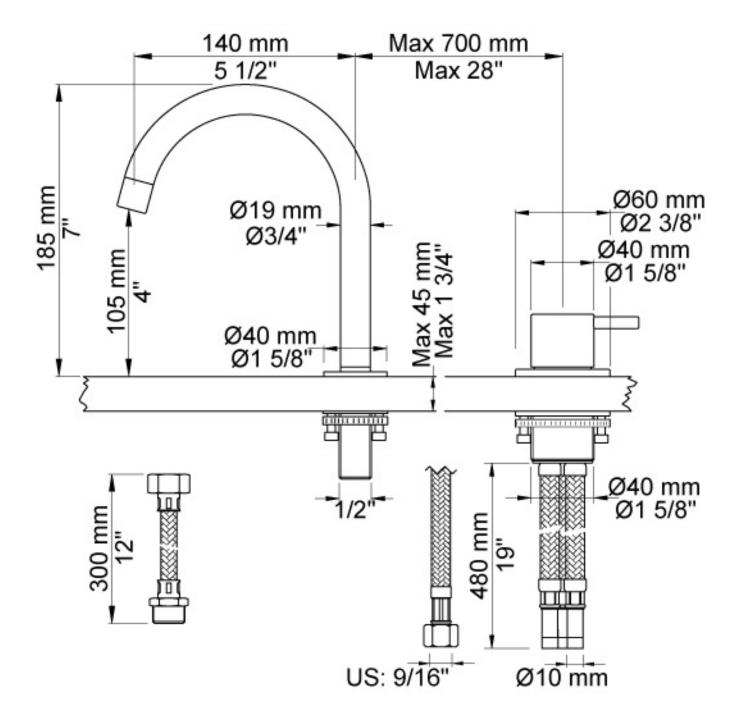

## Vola 590G Mixer

Originally designed by Arne Jacobsen in the 1960's this iconic tapware range has stayed contemporary ever since and is renowned the world over. Made in Denmark, it has been specified in many of the world's most amazing commercial and residential fit-outs. Owning Vola is owning a piece of design history.

Features: One-handle mixer with ceramic disc technology for deck-mounted, 500, with 360° double swivel spout 090G and water saving aerator.

Finish: Available in all Vola finishes.

Installation: Hole cut out size, mixer: 42mm. Hole

cut out size, spout: 22mm.

WELS: 5 STAR Rated. 5 L/min. Registration

number T29211

For more info on this product, please visit the <u>Vola website</u>.

## **Specifications**