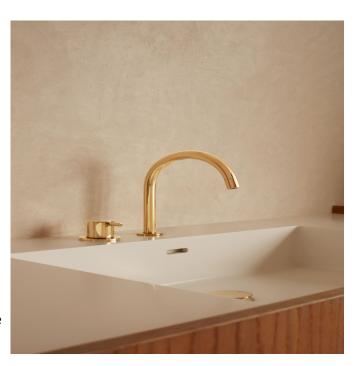

## Vola 590G Mixer

Originally designed by Arne Jacobsen in the 1960's this iconic tapware range has stayed contemporary ever since and is renowned the world over. Made in Denmark, it has been specified in many of the world's most amazing commercial and residential fit-outs. Owning Vola is owning a piece of design history.

Features: One-handle mixer with ceramic disc technology for deck-mounted, 500, with 360° double swivel spout 090G and water saving aerator.

Finish: Available in all Vola finishes.

Installation: Hole cut out size, mixer: 42mm. Hole

cut out size, spout: 22mm.

WELS: 5 STAR Rated. 5 L/min. Registration

number T29211

For more info on this product, please visit the <u>Vola website</u>.