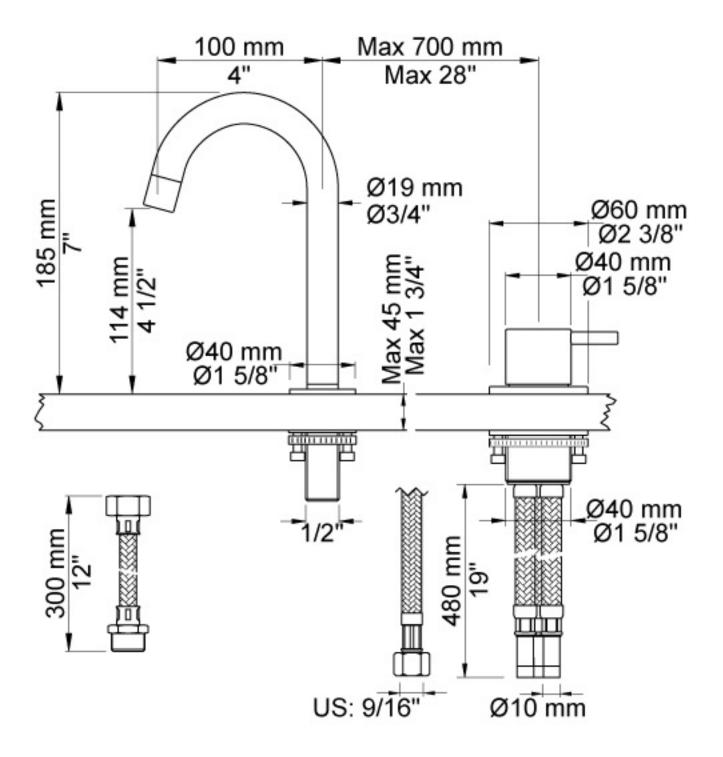

Features: One-handle mixer with ceramic disc technology for deck-mounted, 500, with 360° double swivel spout 090B and water saving aerator.

Finish: Available in all Vola finishes.

Installation: Hole cut out size, mixer: 42mm. Hole

cut out size, spout: 22mm.

WELS: 5 STAR Rated. 5 L/min. Registration

number T29207

For more info on this product, please visit

the <u>Vola website</u>.

## **Specifications**