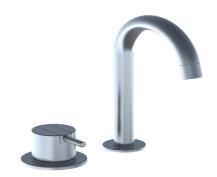

## Vola 590B Mixer

Originally designed by Arne Jacobsen in the 1960's this iconic tapware range has stayed contemporary ever since and is renowned the world over. Made in Denmark, it has been specified in many of the world's most amazing commercial and residential fit-outs. Owning Vola is owning a piece of design history.

Features: One-handle mixer with ceramic disc technology for deck-mounted, 500, with 360° double swivel spout 090B and water saving aerator.

Finish: Available in all Vola finishes.

Installation: Hole cut out size, mixer: 42mm. Hole