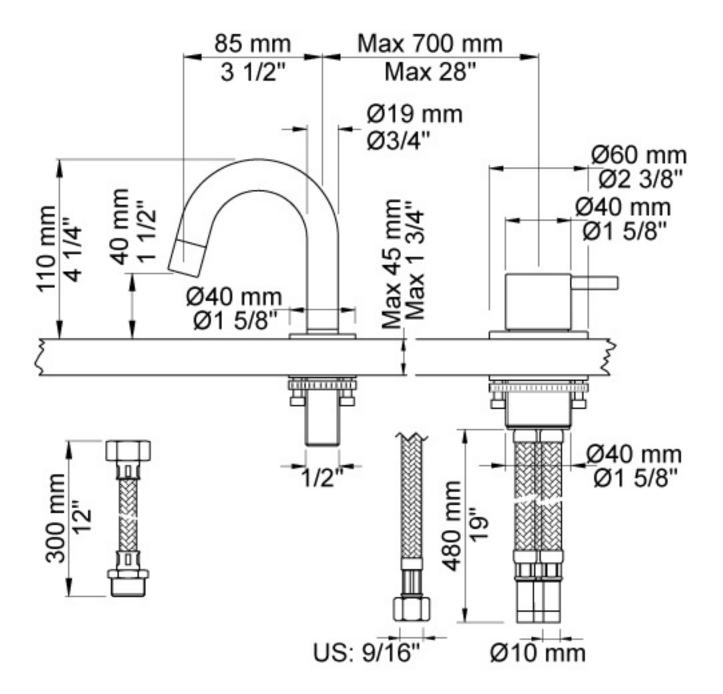

Features: One-handle mixer with ceramic disc technology for deck-mounted, 500, with 360° double swivel spout 090A and water saving aerator.

Finish: Available in all Vola finishes.

Installation: Hole cut out size, mixer: 42mm. Hole

cut out size, spout: 22mm.

WELS: 5 STAR Rated. 5 L/min. Registration

number T29209

For more info on this product, please visit the <u>Vola website</u>.

**Specifications** 