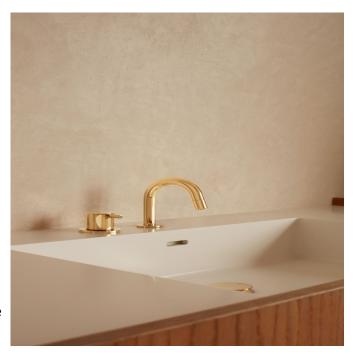

## Vola 590A Mixer

Originally designed by Arne Jacobsen in the 1960's this iconic tapware range has stayed contemporary ever since and is renowned the world over. Made in Denmark, it has been specified in many of the world's most amazing commercial and residential fit-outs. Owning Vola is owning a piece of design history.

Features: One-handle mixer with ceramic disc technology for deck-mounted, 500, with 360° double swivel spout 090A and water saving aerator.

Finish: Available in all Vola finishes.

Installation: Hole cut out size, mixer: 42mm. Hole

cut out size, spout: 22mm.

WELS: 5 STAR Rated. 5 L/min. Registration

number T29209

For more info on this product, please visit the <u>Vola website</u>.

**Specifications** 