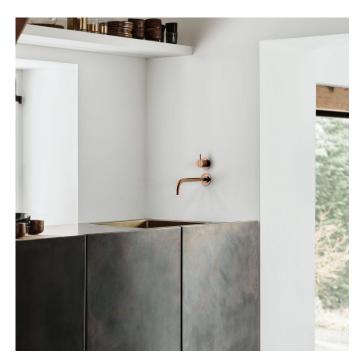

## Vola 321 Basin Mixer

Originally designed by Arne Jacobsen in the 1960's this iconic tapware range has stayed contemporary ever since and is renowned the world over. Made in Denmark, it has been specified in many of the world's most amazing commercial and residential fit-outs.

Features: One-handle build-in mixer w/ ceramic disc technology. This set comes with a 225mm fixed spout (020) with water saving aerator and 60mm flanges (001).

Finish: Available in all Vola finishes.

Options: Available with a 25mm, 55mm (M) or 100mm (L) lever.