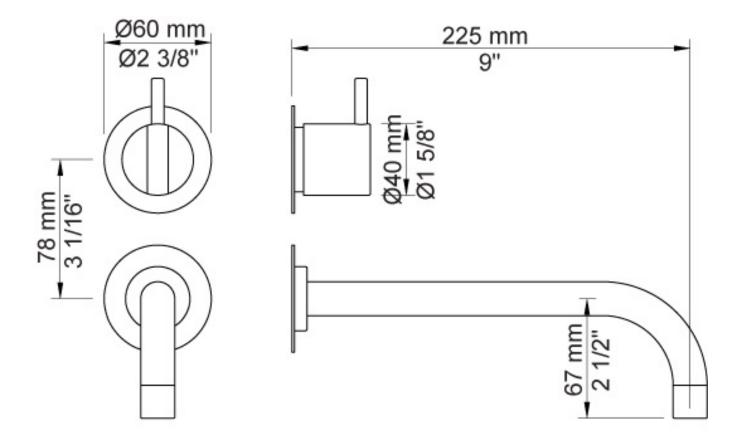

Features: One-handle build-in mixer w/ ceramic disc technology. This set comes with a 225mm fixed spout (020) with water saving aerator and 60mm flanges (001).

Finish: Available in all Vola finishes.

Options: Available with a 25mm, 55mm (M) or 100mm (L) lever.

## Specifications