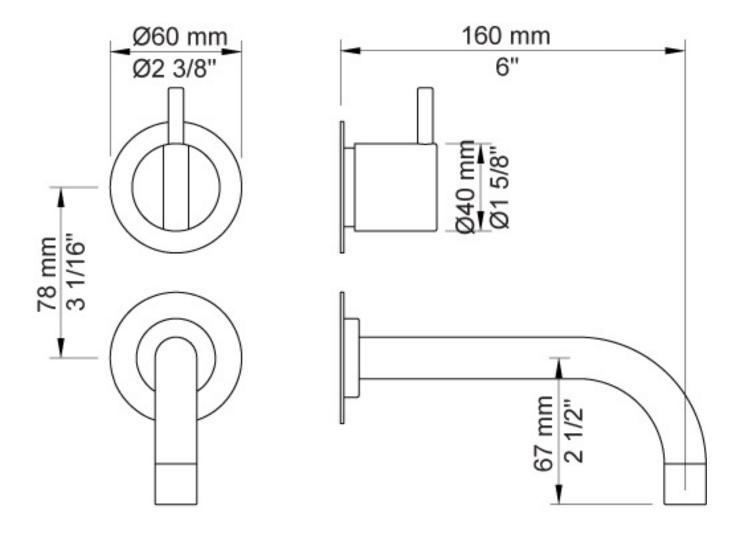

Features: One-handle build-in mixer w/ ceramic disc technology. This set comes with a 160mm fixed spout (010) with water saving aerator and 60mm flanges (001).

Finish: Available in all Vola finishes.

Options: Available with a 25mm, 55mm (M) or 100mm (L) lever.

## Specifications