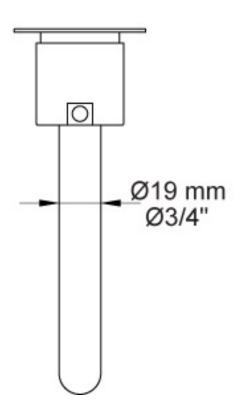

## Vola 311 Basin Mixer

Originally designed by Arne Jacobsen in the 1960's this iconic tapware range has stayed contemporary ever since and is renowned the world over. Made in Denmark, it has been specified in many of the world's most amazing commercial and residential fit-outs.

Features: One-handle build-in mixer w/ ceramic disc technology. This set comes with a 160mm fixed spout (010) with water saving aerator and 60mm flanges (001).

Finish: Available in all Vola finishes.

Options: Available with a 25mm, 55mm (M) or 100mm (L) lever.

WELS: 5 STAR Rated. 5 L/min. Registration number T29195

For more info on this product, please visit the <u>Vola website</u>.

## Specifications