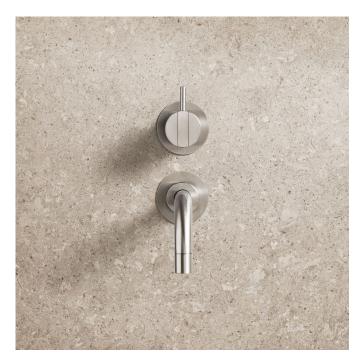

## Vola 311 Basin Mixer

Originally designed by Arne Jacobsen in the 1960's this iconic tapware range has stayed contemporary ever since and is renowned the world over. Made in Denmark, it has been specified in many of the world's most amazing commercial and residential fit-outs.

Features: One-handle build-in mixer w/ ceramic disc technology. This set comes with a 160mm fixed spout (010) with water saving aerator and 60mm flanges (001).

Finish: Available in all Vola finishes.

Options: Available with a 25mm, 55mm (M) or 100mm (L) lever.