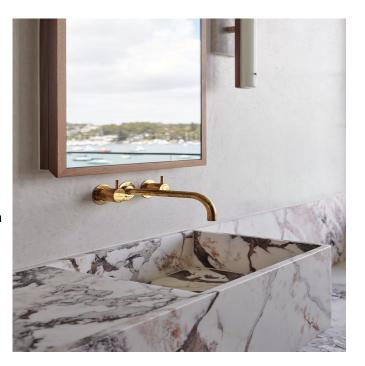

## Vola 1521 Basin Set

Originally designed by Arne Jacobsen in the 1960's this iconic tapware range has stayed contemporary ever since and is renowned the world over. Made in Denmark, it has been specified in many of the world's most amazing commercial and residential fit-outs.

Features: Two-handle basin set w/ ceramic disc technology. This set comes with a 225mm fixed spout (020) with water saving aerator and 60mm flanges (001).

Finish: Available in all Vola finishes.

Options: Available with a 25mm, 55mm (M) or 100mm (L) levers.