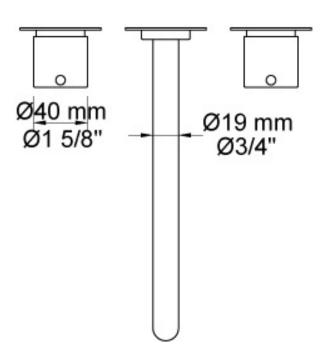

Features: Two-handle basin set w/ ceramic disc technology. This set comes with a 225mm fixed spout (020) with water saving aerator and 60mm flanges (001).

Finish: Available in all Vola finishes.

Options: Available with a 25mm, 55mm (M) or 100mm (L) levers.

## **Specifications**