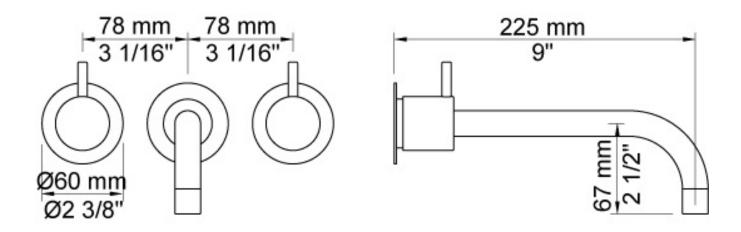

Features: Two-handle basin set w/ ceramic disc technology. This set comes with a 225mm fixed spout (020) with water saving aerator and 60mm flanges (001).

Finish: Available in all Vola finishes.

Options: Available with a 25mm, 55mm (M) or 100mm (L) levers.

## **Specifications**