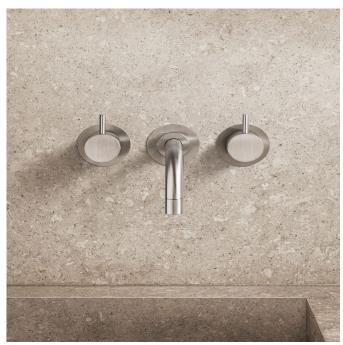

## Vola 1511 Basin Set

Originally designed by Arne Jacobsen in the 1960's this iconic tapware range has stayed contemporary ever since and is renowned the world over. Made in Denmark, it has been specified in many of the world's most amazing commercial and residential fit-outs.

Features: Two-handle basin set w/ ceramic disc technology. This set comes with a 160mm fixed spout (010) with water saving aerator and 60mm flanges (001).

Finish: Available in all Vola finishes.

Options: Available with a 25mm, 55mm (M) or 100mm (L) levers.