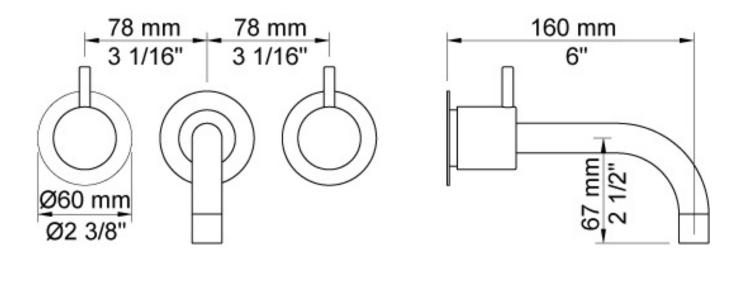

Features: Two-handle basin set w/ ceramic disc technology. This set comes with a 160mm fixed spout (010) with water saving aerator and 60mm flanges (001).

Finish: Available in all Vola finishes.

Options: Available with a 25mm, 55mm (M) or 100mm (L) levers.

## Specifications