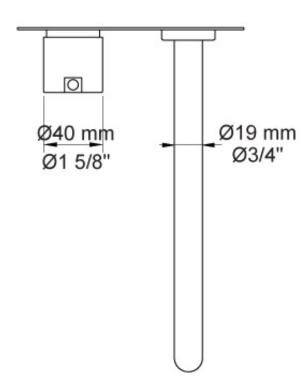

Options: Available with a 25mm, 55mm (M) or 100mm (L) lever.

WELS: 5 STAR Rated. 5 L/min. Registration number T29204

For more info on this product, please visit the <u>Vola website</u>.