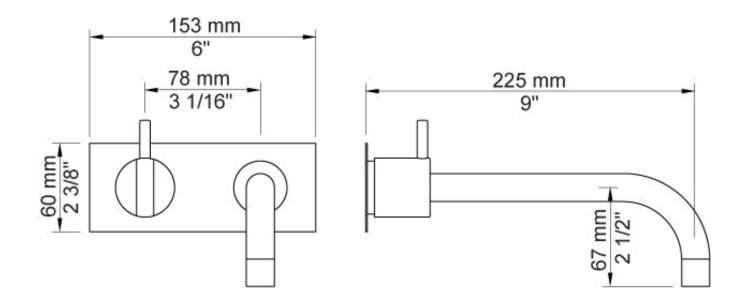

Features: One-handle build-in mixer with ceramic disc technology. Comes with a 225mm fixed spout (020) with water saving aerator, two-hole plate 60 x 153mm (002).

Finish: Available in all Vola finishes.