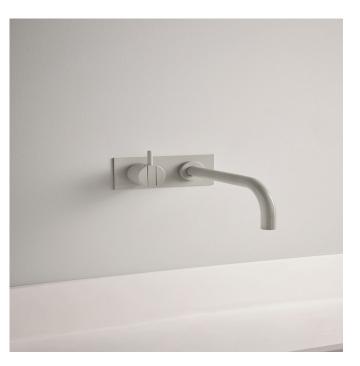

## Vola 122 Basin Mixer w/ Plate

Originally designed by Arne Jacobsen in the 1960's this iconic tapware range has stayed contemporary ever since and is renowned the world over. Made in Denmark, it has been specified in many of the world's most amazing commercial and residential fit-outs.

Features: One-handle build-in mixer with ceramic disc technology. Comes with a 225mm fixed spout (020) with water saving aerator, two-hole plate 60 x 153mm (002).

Finish: Available in all Vola finishes.