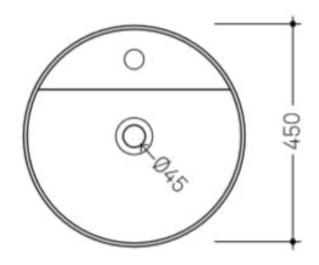

Pedestal version of the Ovvio washbasin. Freestanding monolithic washbasin bursting with personality, that defines the space thanks to its aesthetic simplicity and purity of form.

Dimensions: 450mm D x 850mm H.

Colour: White (matt white, matt black & gloss

black available at extra cost).

Material: Vitreous China.

Waste: 32mm non-overflow waste (supplied

separately).

Tapholes: 1 taphole (0 taphole version available-

see related products)

Specifications