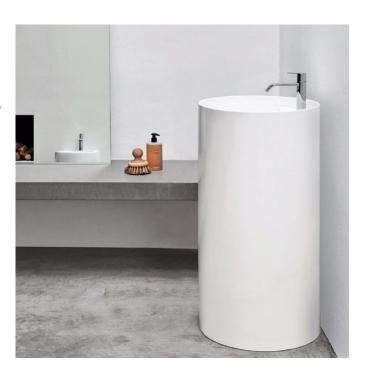

## **Ovvio Freestanding 1TH**

The Ovvio Collection by Studio Bagno – a series of elegant, graceful objects designed by Nic. Organic forms and compact shapes dedicated to your daily beauty rituals, modelled by the reflections of light that define their presence.

Pedestal version of the Ovvio washbasin. Freestanding monolithic washbasin bursting with personality, that defines the space thanks to its aesthetic simplicity and purity of form.

Dimensions: 450mm D x 850mm H.

Colour: White (matt white, matt black & gloss

black available at extra cost).

Material: Vitreous China.

Waste: 32mm non-overflow waste (supplied

separately).

Tapholes: 1 taphole (0 taphole version available-