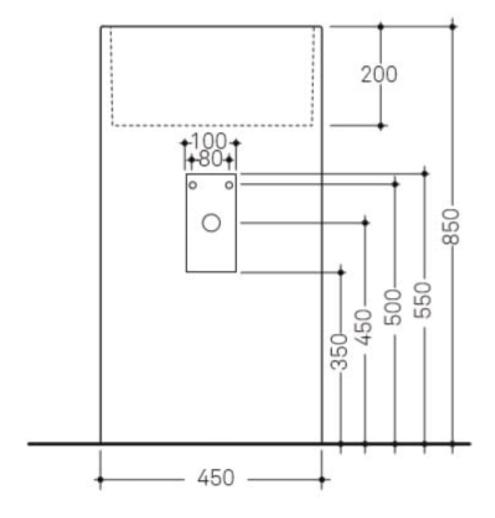

Pedestal version of the Ovvio washbasin. Freestanding monolithic washbasin bursting with personality, that defines the space thanks to its aesthetic simplicity and purity of form.

Dimensions: 450mm D x 850mm H.

Colour: White (matt white, matt black & gloss

black available at extra cost).

Material: Vitreous China.

Waste: 32mm non-overflow waste (supplied

separately).

Tapholes: 1 taphole (0 taphole version available-

see related products)

Specifications